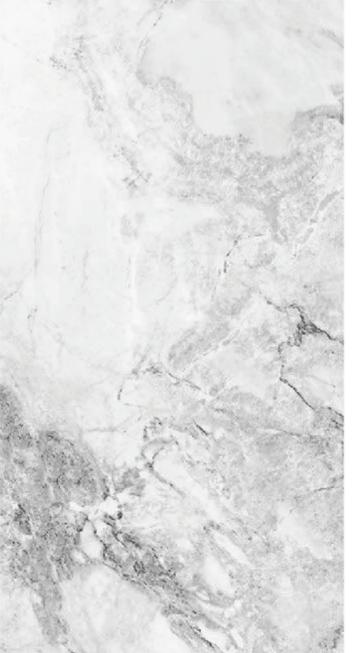

SAVOY BLUE

**R-4** 80X160cm 32"x64" R-4 60X120cm 24"X48" R-6 30X60cm 12"X24" R-10

**CASOL CREMA** 

**CASOL GREY** 

R-4

80X160cm
32"x64"

R-5

60X120cm
24"x48"