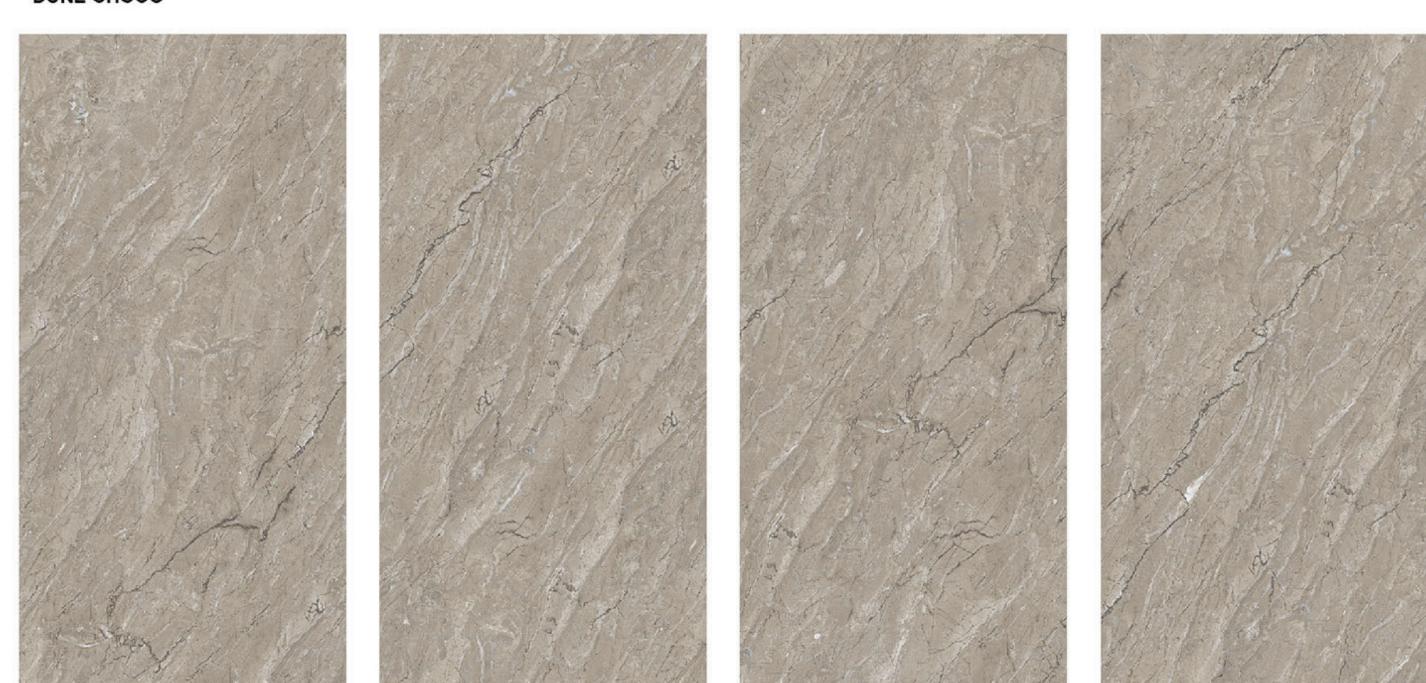

**DUNE BEIGE** 

**DUNE CHOCO** 

**DUNE SILVER** 

R-4

80X160cm 32"X64" R-5 60X120cm 24"X48" R-7

> 30X60cm 12"X24"

R-10

FLORENCIA BEIGE