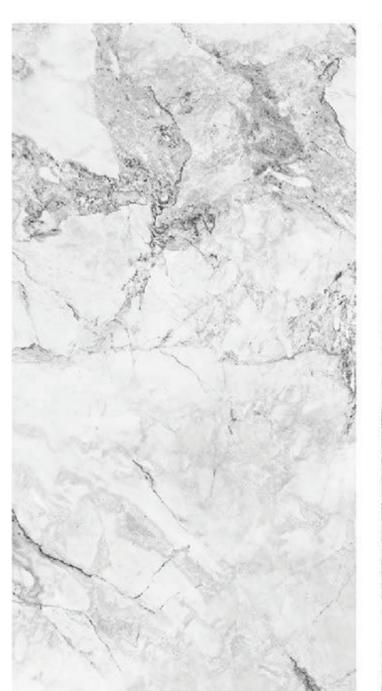

SAVOY BLUE

**R-4** 80X160cm 32"x64" R-4 60X120cm 24"X48" R-6 30X60cm 12"X24" R-10

**CASOL CREMA** 

**CASOL GREY** 

R-4

80X160cm
32"x64"

R-5

60X120cm
24"x48"