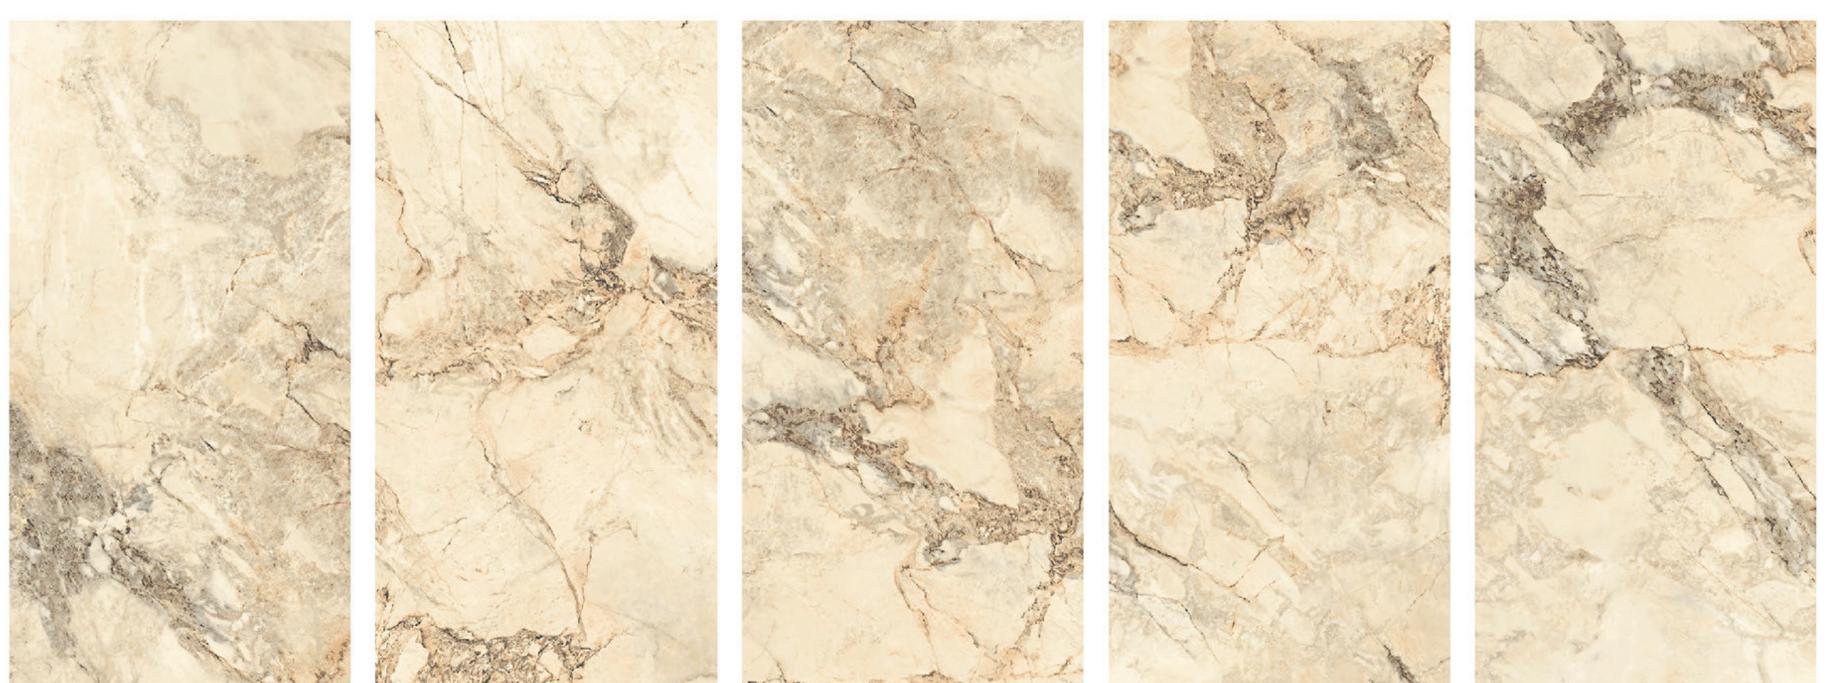

**DUNE BEIGE** 

**DUNE CHOCO** 

**DUNE SILVER** 

R-4

80X160cm 32"X64" R-5 60X120cm 24"X48" R-7

> 30X60cm 12"X24"

R-10

FLORENCIA BEIGE

FLORENCIA OLIVE

FLORENCIA BROWN

FLORENCIA STEEL

R-4

80X160cm
32"X64"

R-6

60X120cm
24"X48"

R-8