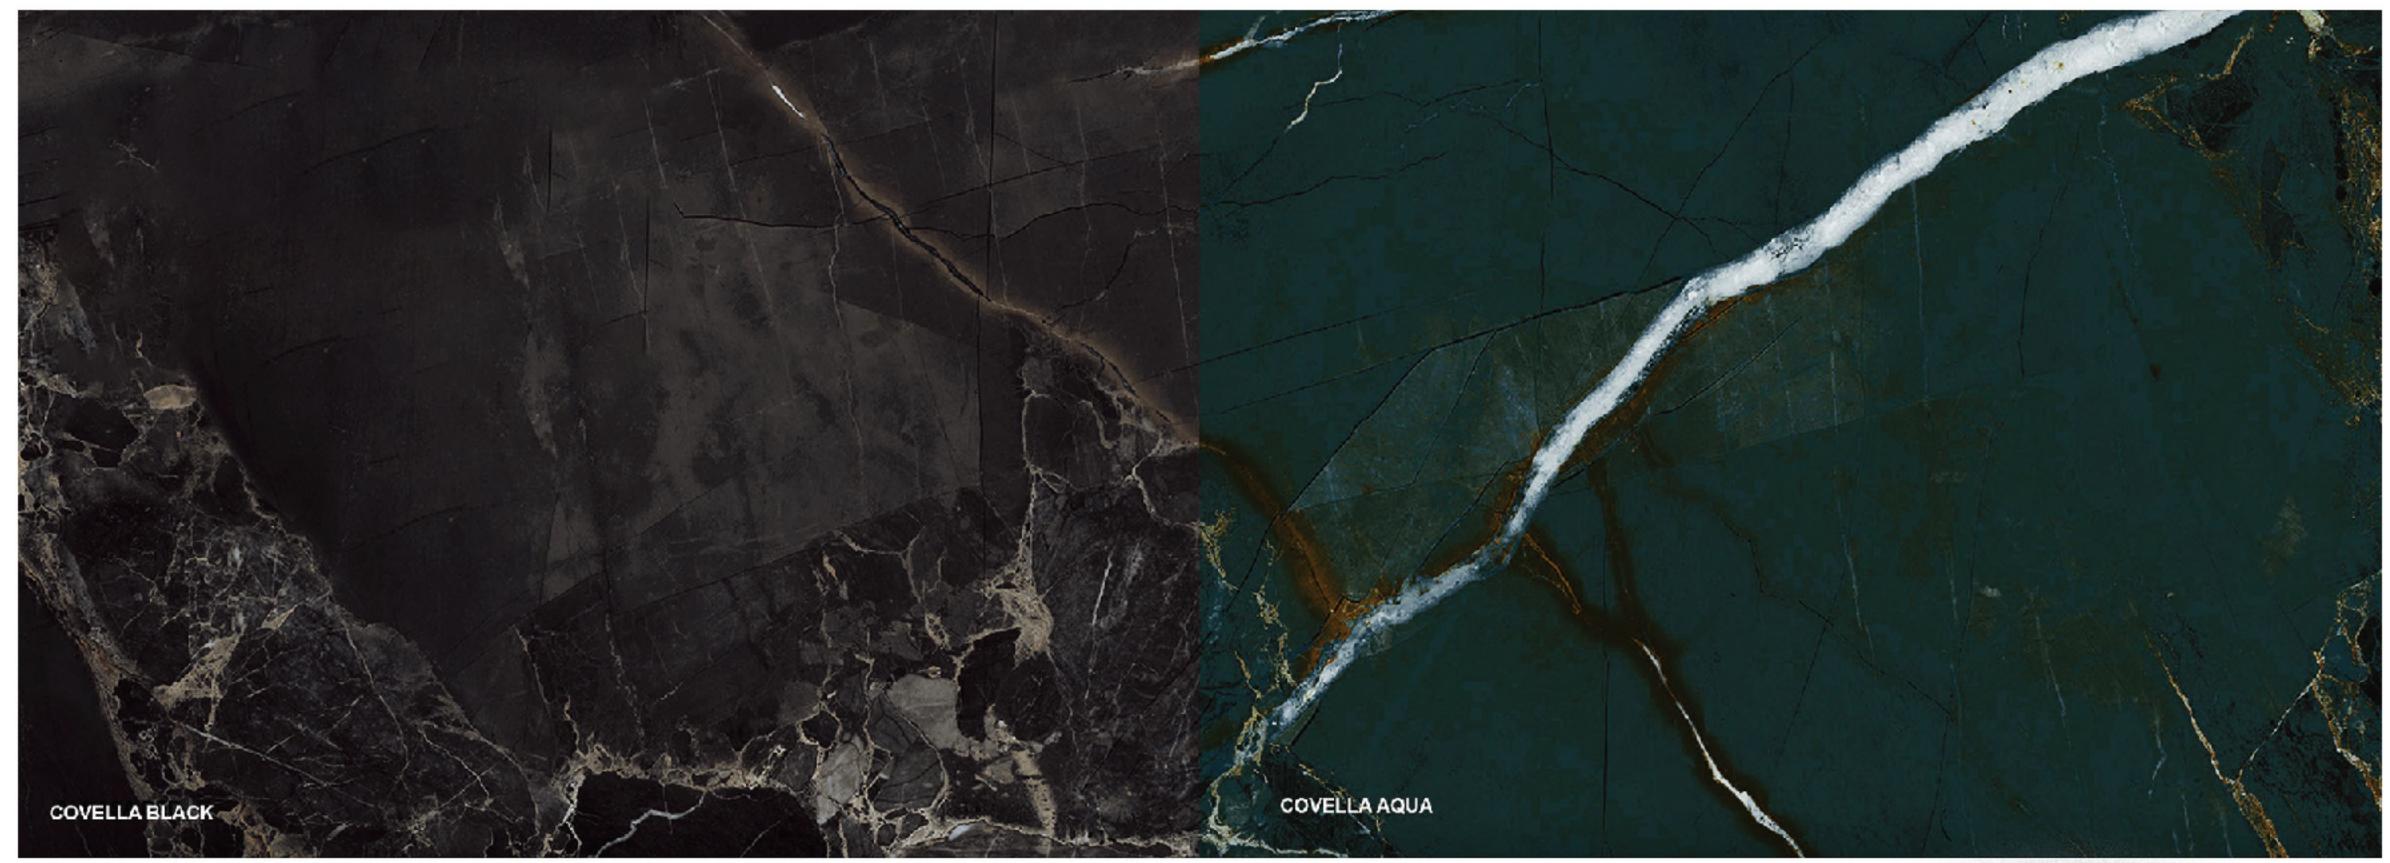

#### **BRUNT FOREST**

R-4 80X160cm 32"×64" R-6 60X120cm 24"X48" R-8 30X60cm 12"X24" R-10

**COVELLA AQUA** 

R-4

80X160cm
32"x64"

R-4

60X120cm
24"x48"

R-6