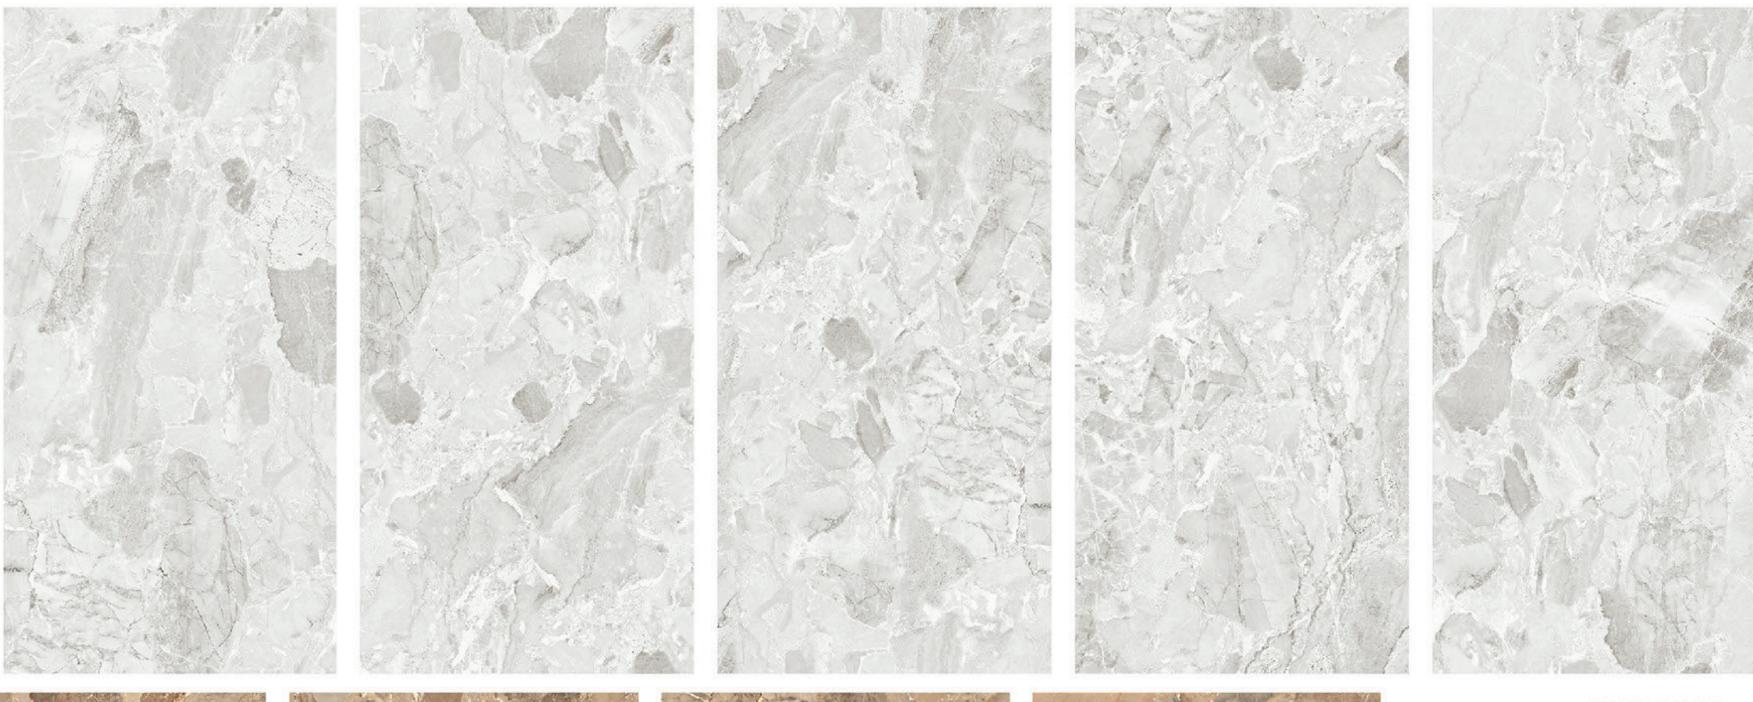

**BOLONIA MINT** 

R-4

80X160cm
32"X64"

R-5

60X120cm
24"X48"

R-9

30X60cm
12"X24"

R-10