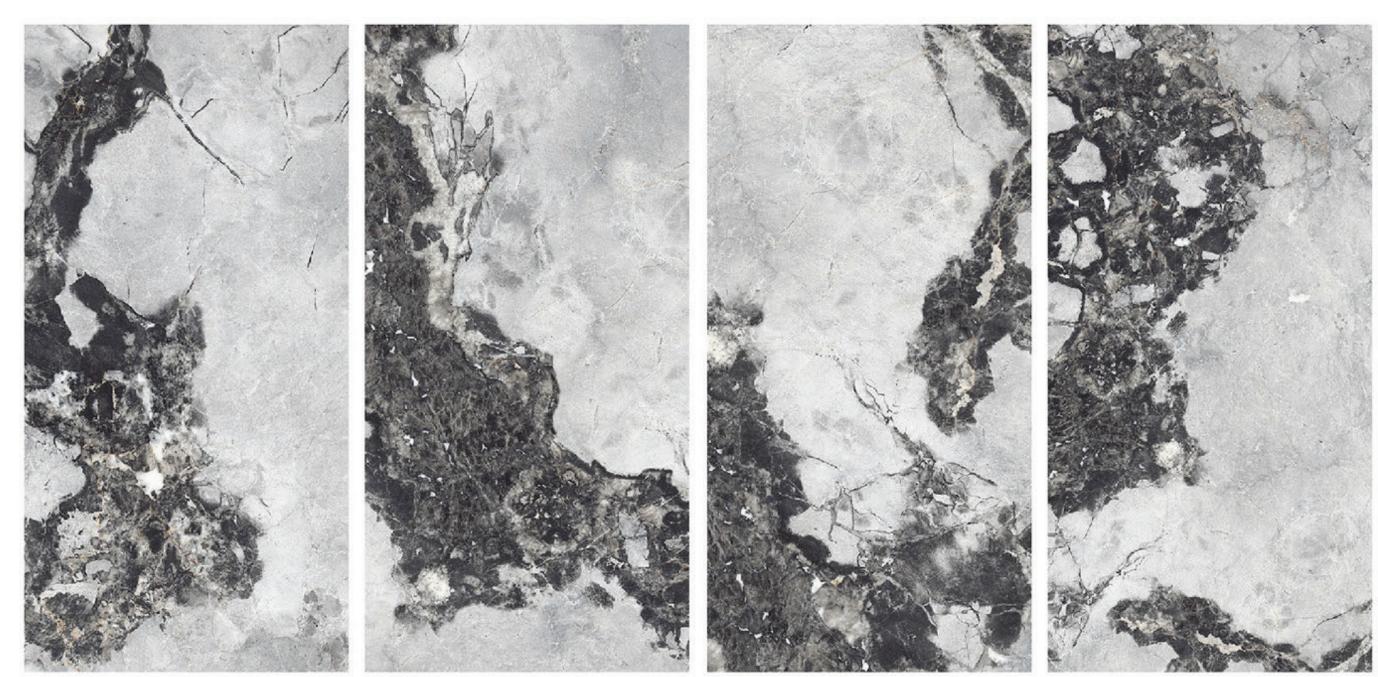

# surface \_\_\_\_ collection

Our printing inks reach each and every part of the printed texture. The tiles are printed with absolute precision, carefully marrying the design with the corresponding texture to unparalleled technical effect. There are no optical illusions.

Everything is real. What you see and what you touch are one and the same thing. The printed veins coincide perfectly with th texture. Everything you have always longed for in ceramic tiles has now been achieved by Evvolution Ceramic.