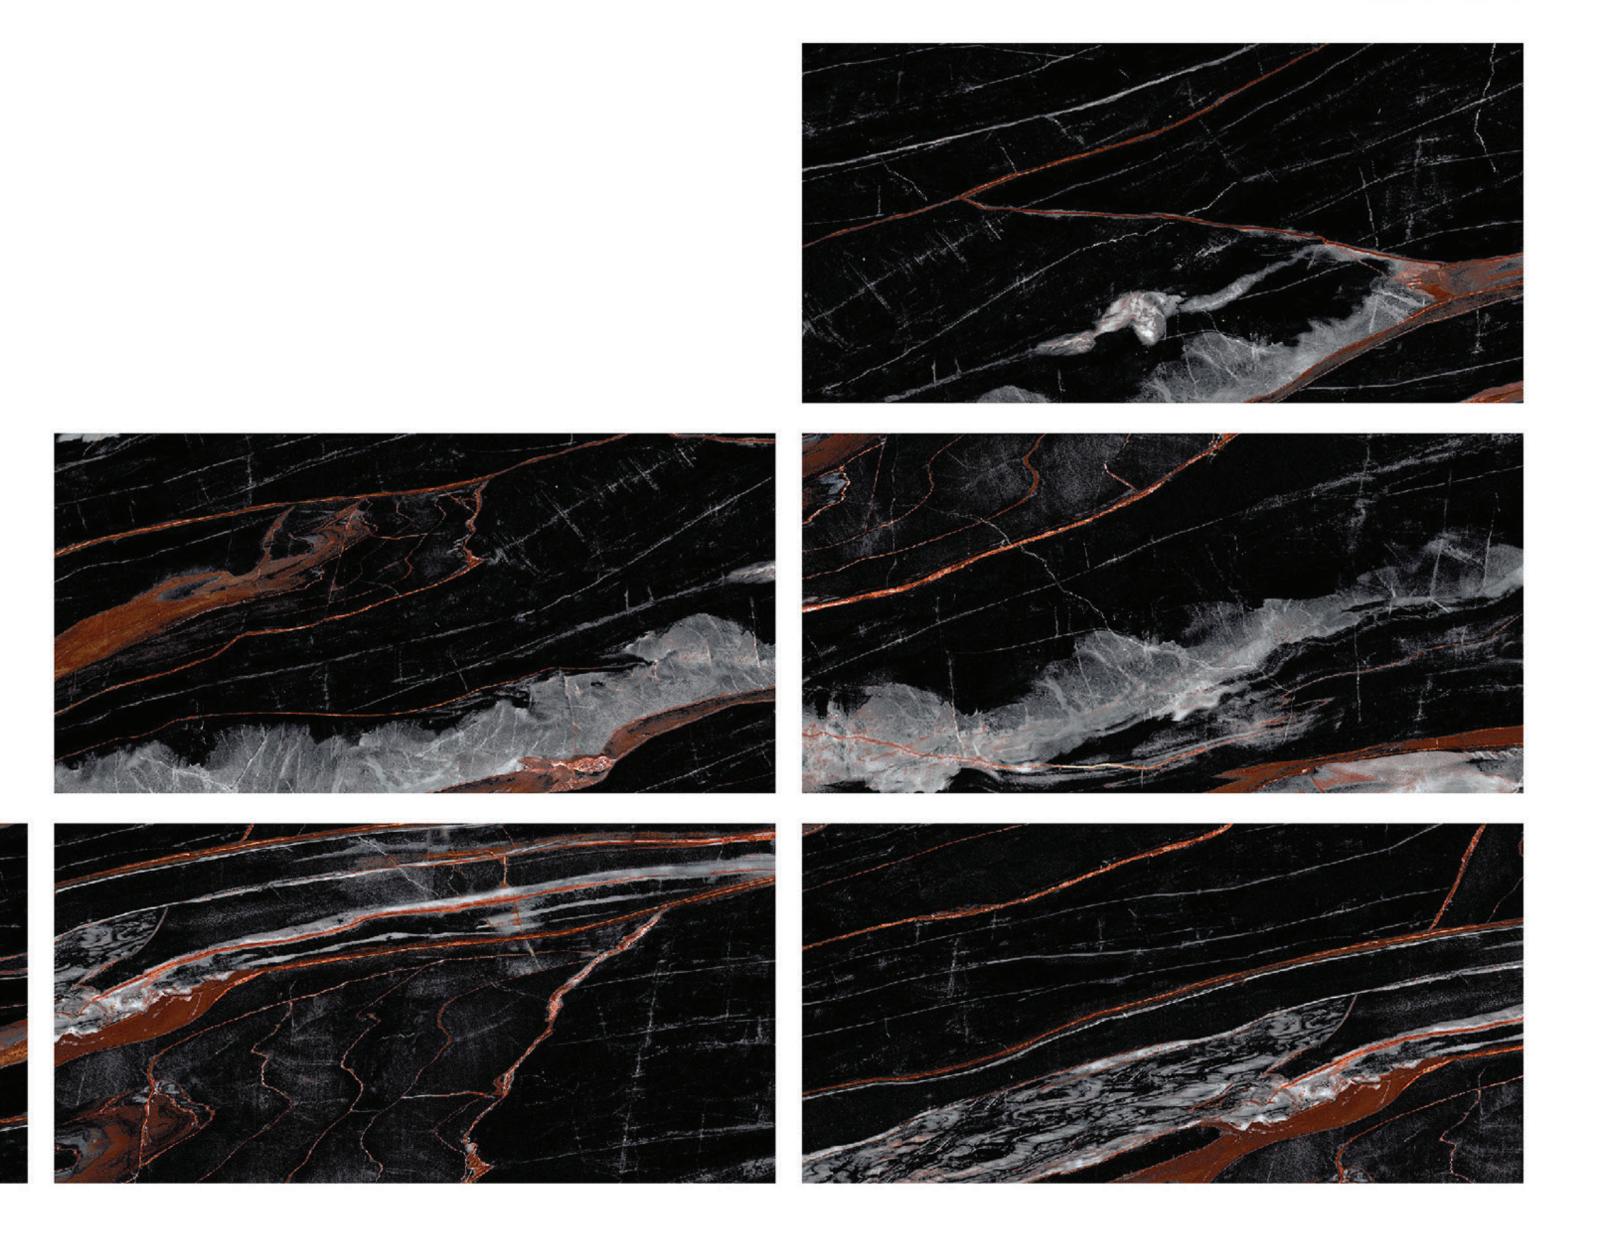

#### **BRUNT FOREST**

R-4 80X160cm 32"×64" R-6 60X120cm 24"X48" R-8 30X60cm 12"X24" R-10

**COVELLA AQUA** 

R-4

80X160cm
32"x64"

R-4

60X120cm
24"x48"

R-6