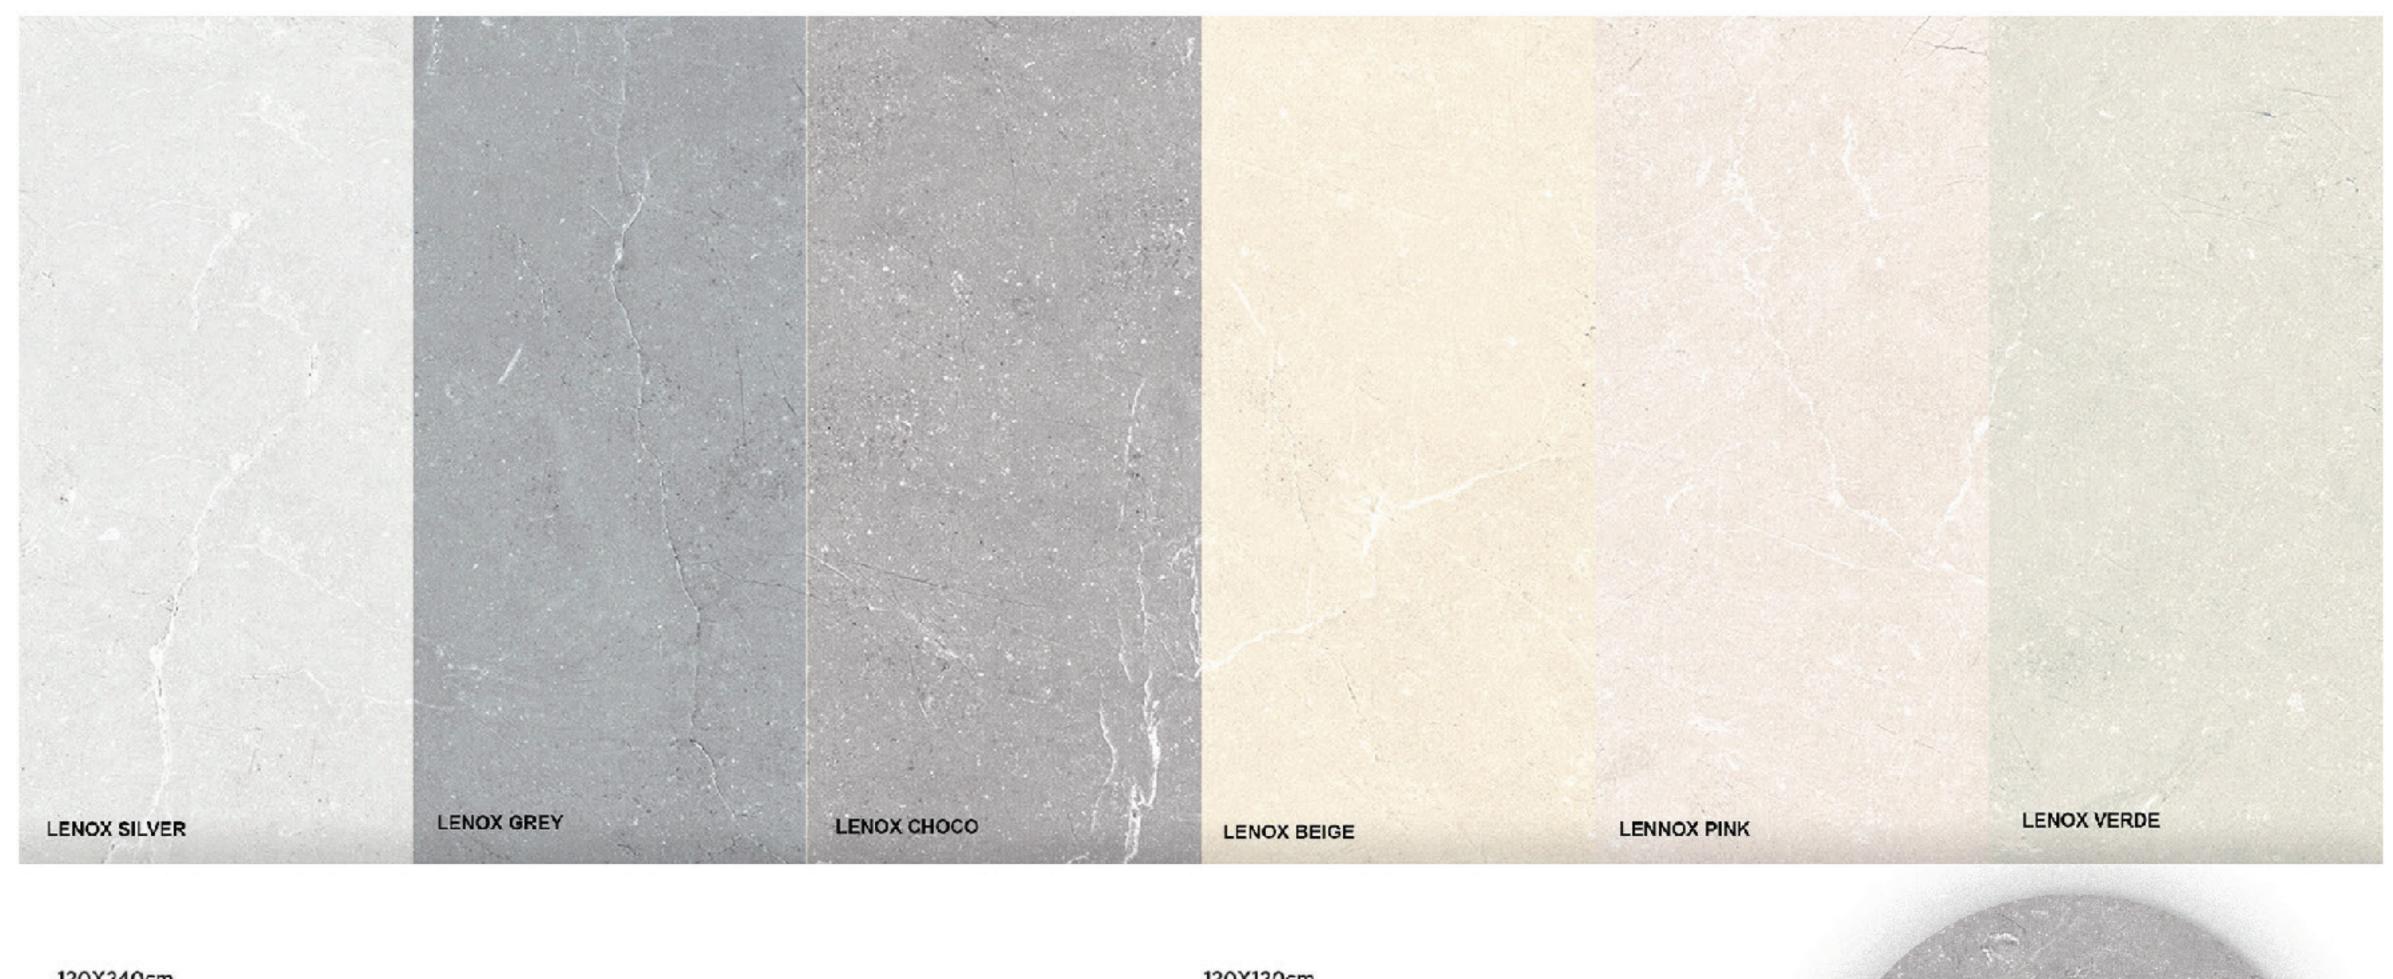

R-4

80X160cm
32"x64"

R-6

60X120cm
24"x48"

R-8

30X60cm
12"x24"

R-10

**LENOX GREY** 

LENOX SILVER

LENOX BEIGE

LENOX PINK

120X240cm 48"X95"

R-4

80X160cm 32"X64" R-6 60X120cm 24"X48" R-8

> 30X60cm 12"X24"

R-10

120X120cm 48"X48"

LENNOX PINK

MAREDIAN SILVER