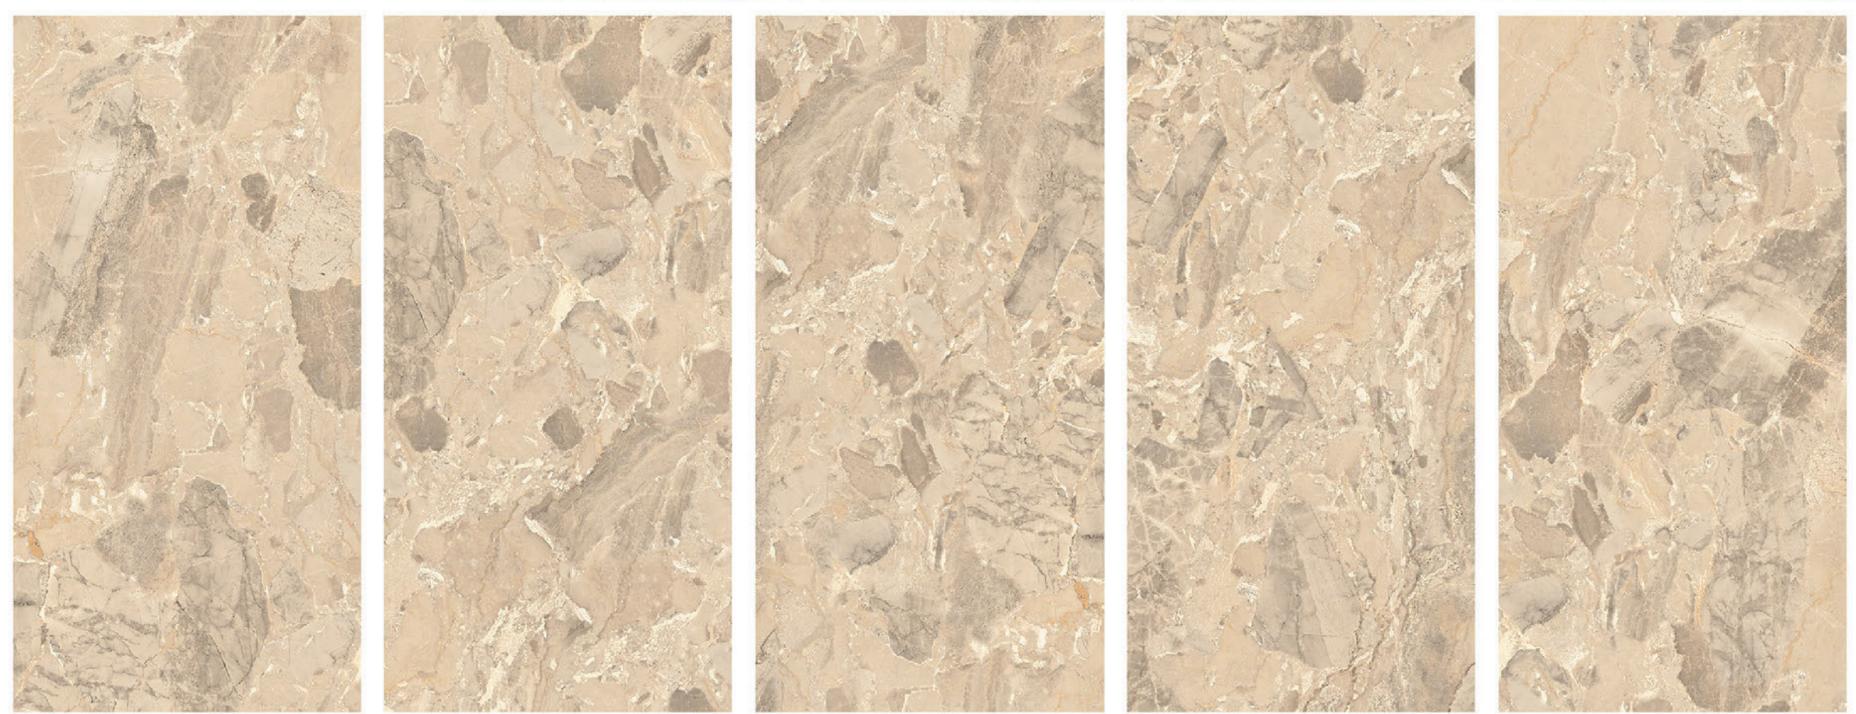

R-4

80X160cm
32"X64"

R-4

60X120cm
24"X48"

R-8

30X60cm
12"X24"

R-10

**BOLONIA CREMA** 