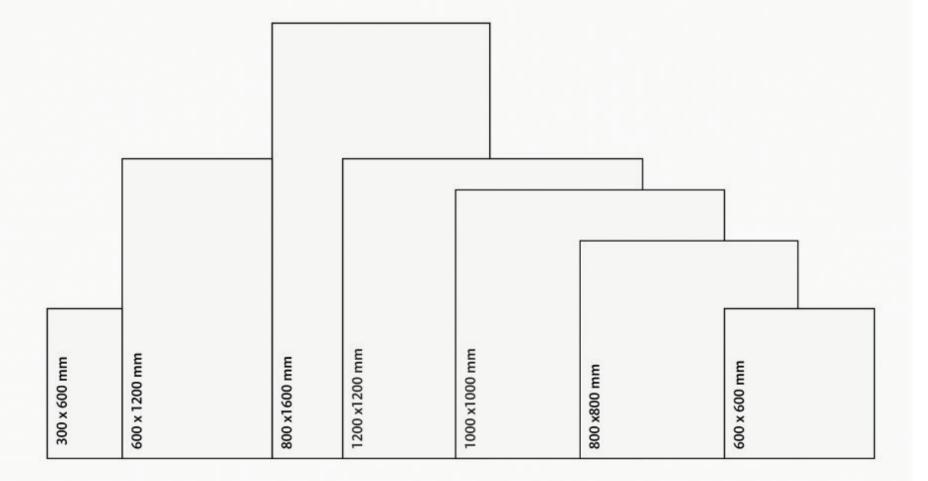

### **THICKNESS**

A new concept of creativity tailored like a second skin in 8.5 to 9 mm thickness.

When it comes to choosing the perfect tile, thickness matters. At Evvolution, we understand the Importance of selecting tiles that are not only beautiful but also durable and long lasting. That is why we offer tiles in various thicknesses to suit different applications. Our thicker tiles are ideal for high-traffic areas such as commercial spaces, while our thinner tiles are perfect for resident al use. Whatever your needs may be our team of experts will help you choose the right tile thickness to ensure that your project looks great and lasts for years to come. Choose Evvolution for tiles that are not only beautiful but also built to last.