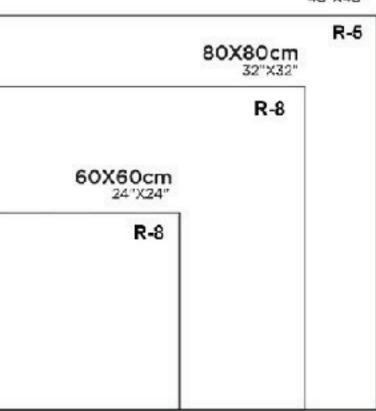

R-4

80X160cm
32"X64"

R-4

60X120cm
24"X48"

R-8

30X60cm
12"X24"

R-10

**BOLONIA CREMA** 

**BOLONIA MINT** 

R-4

80X160cm
32"X64"

R-5

60X120cm
24"X48"

R-9

30X60cm
12"X24"

R-10

**DUNE BEIGE** 

**DUNE CHOCO** 

**DUNE SILVER** 

R-4

80X160cm 32"X64" R-5 60X120cm 24"X48" R-7

> 30X60cm 12"X24"

R-10

FLORENCIA BEIGE