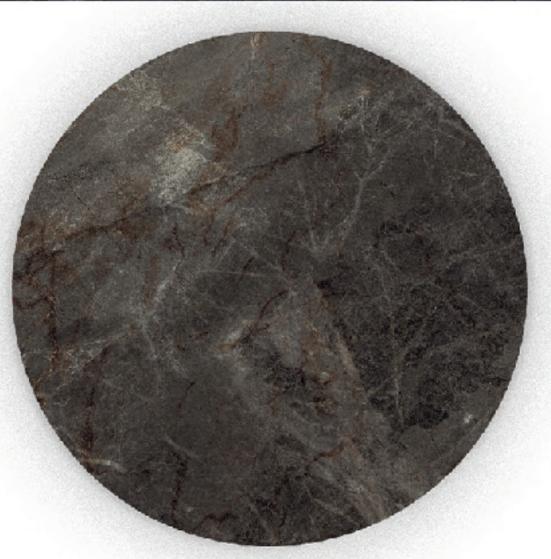

#### MERCI BLACK

R-4

80X160cm
32"X64"

R-6

60X120cm
24"X48"

R-8

30X60cm
12"X24"

R-10