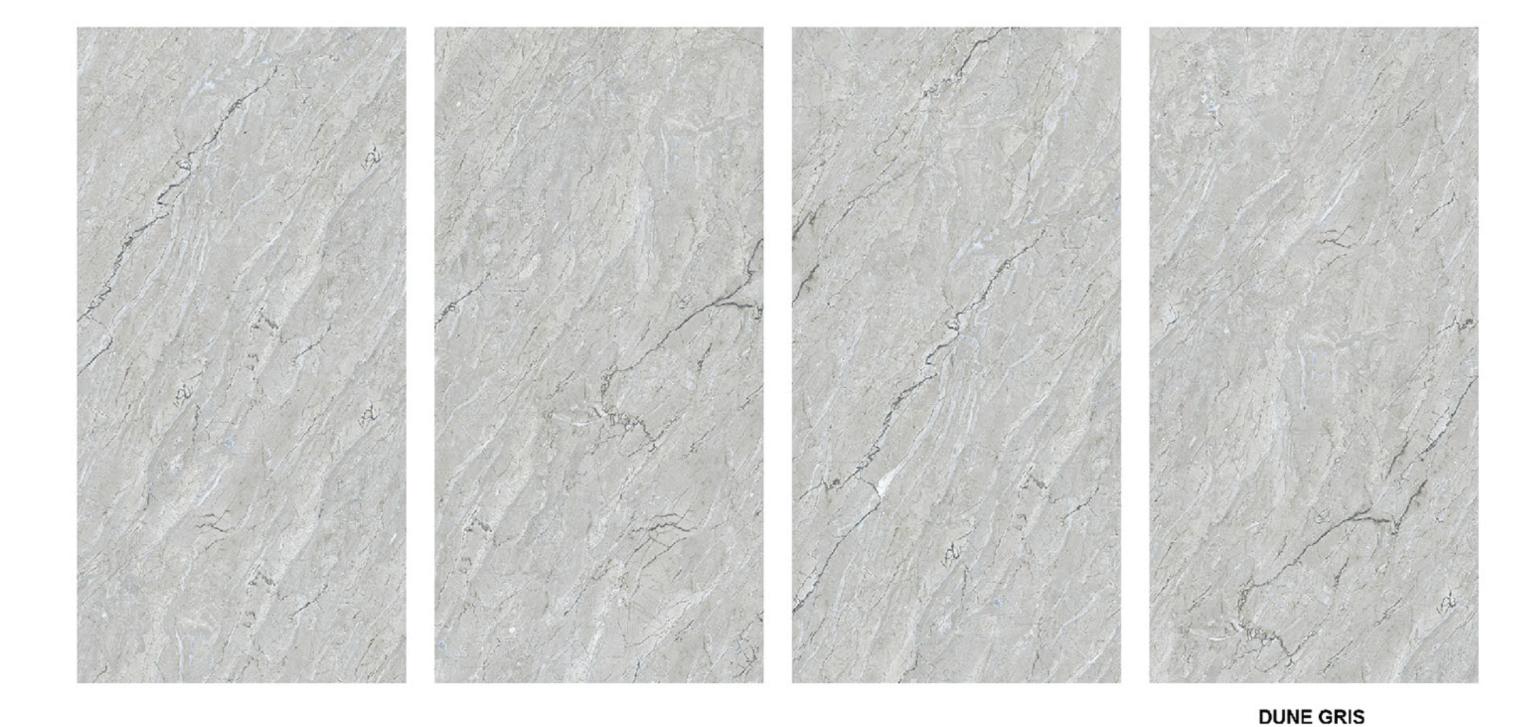

**DUNE BEIGE** 

**DUNE CHOCO** 

**DUNE SILVER** 

R-4

80X160cm 32"X64" R-5 60X120cm 24"X48" R-7

> 30X60cm 12"X24"

R-10

FLORENCIA BEIGE