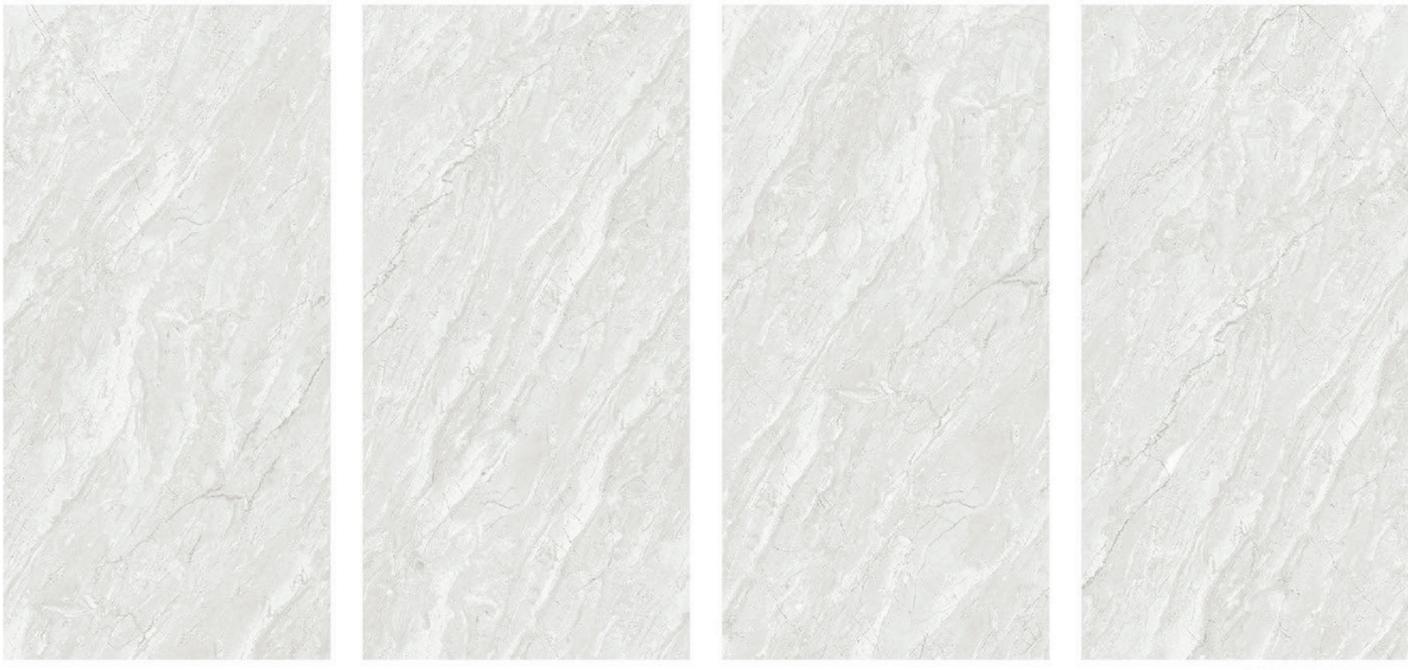

R-5

60X120cm
24"x48"

R-8

30X60cm
12"x24"

R-10

120X120cm 48"X48"

LATON SILVER

LATON CREMA