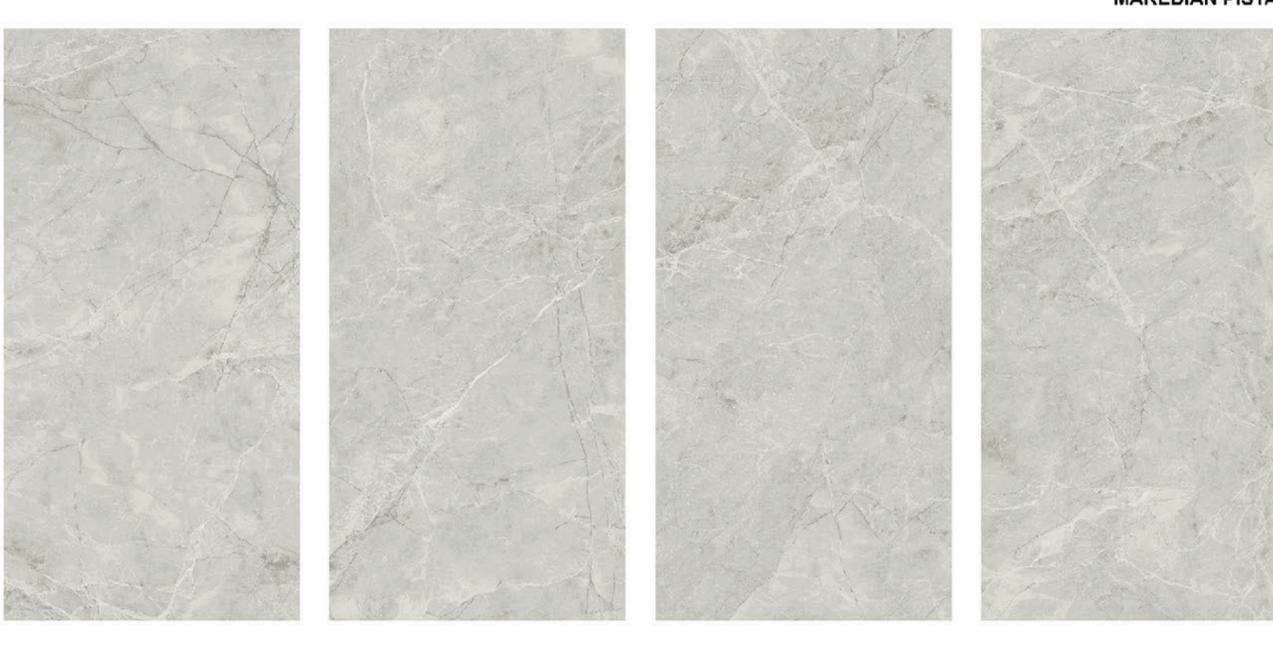

120X120cm 48"X48"

LENNOX PINK

MAREDIAN SILVER

## MAREDIAN PINKY

MAREDIAN PISTA

120X240cm 48"X95"

R-4

80X160cm 32"×64" R-6 60X120cm 24"X48" R-9

30X60cm 12"X24"

R-10

120X120cm 48"X48"