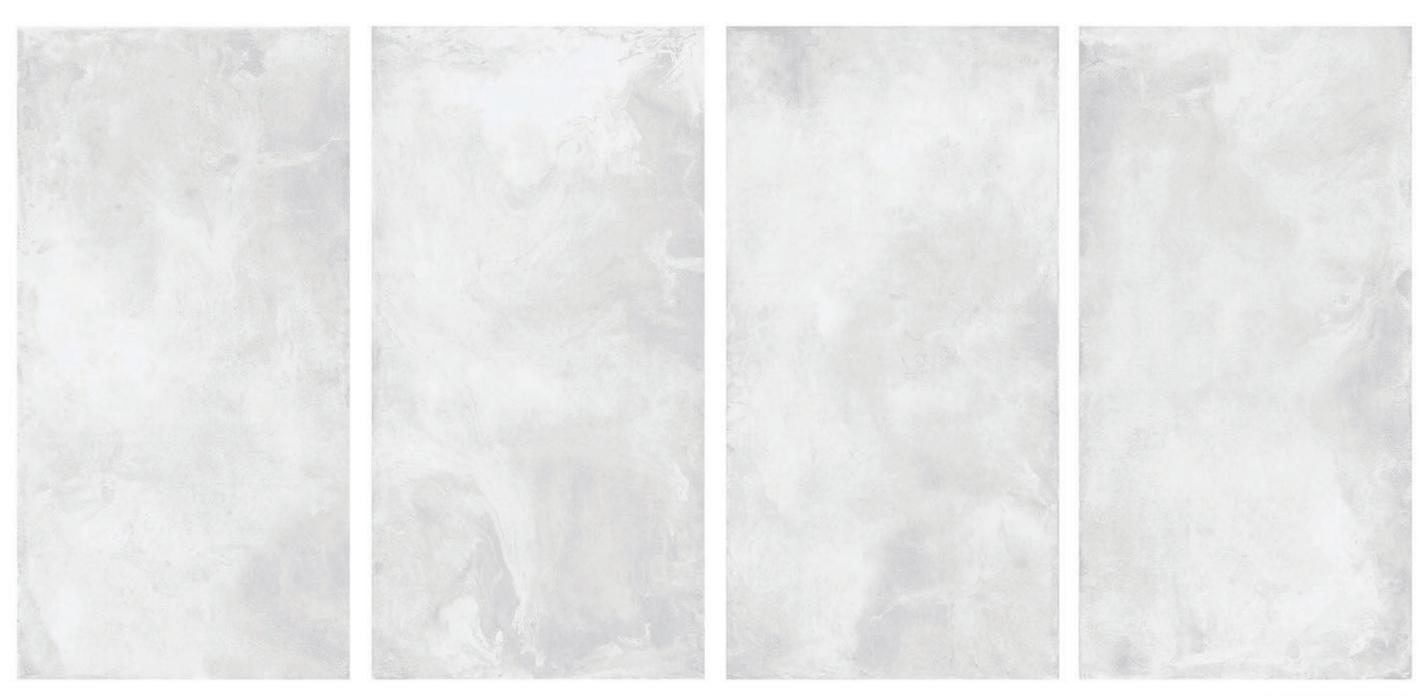

LENOX SILVER

LENOX BEIGE

LENOX PINK

120X240cm 48"X95"

R-4

80X160cm 32"X64" R-6 60X120cm 24"X48" R-8

> 30X60cm 12"X24"

R-10

120X120cm 48"X48"

LENNOX PINK

MAREDIAN SILVER