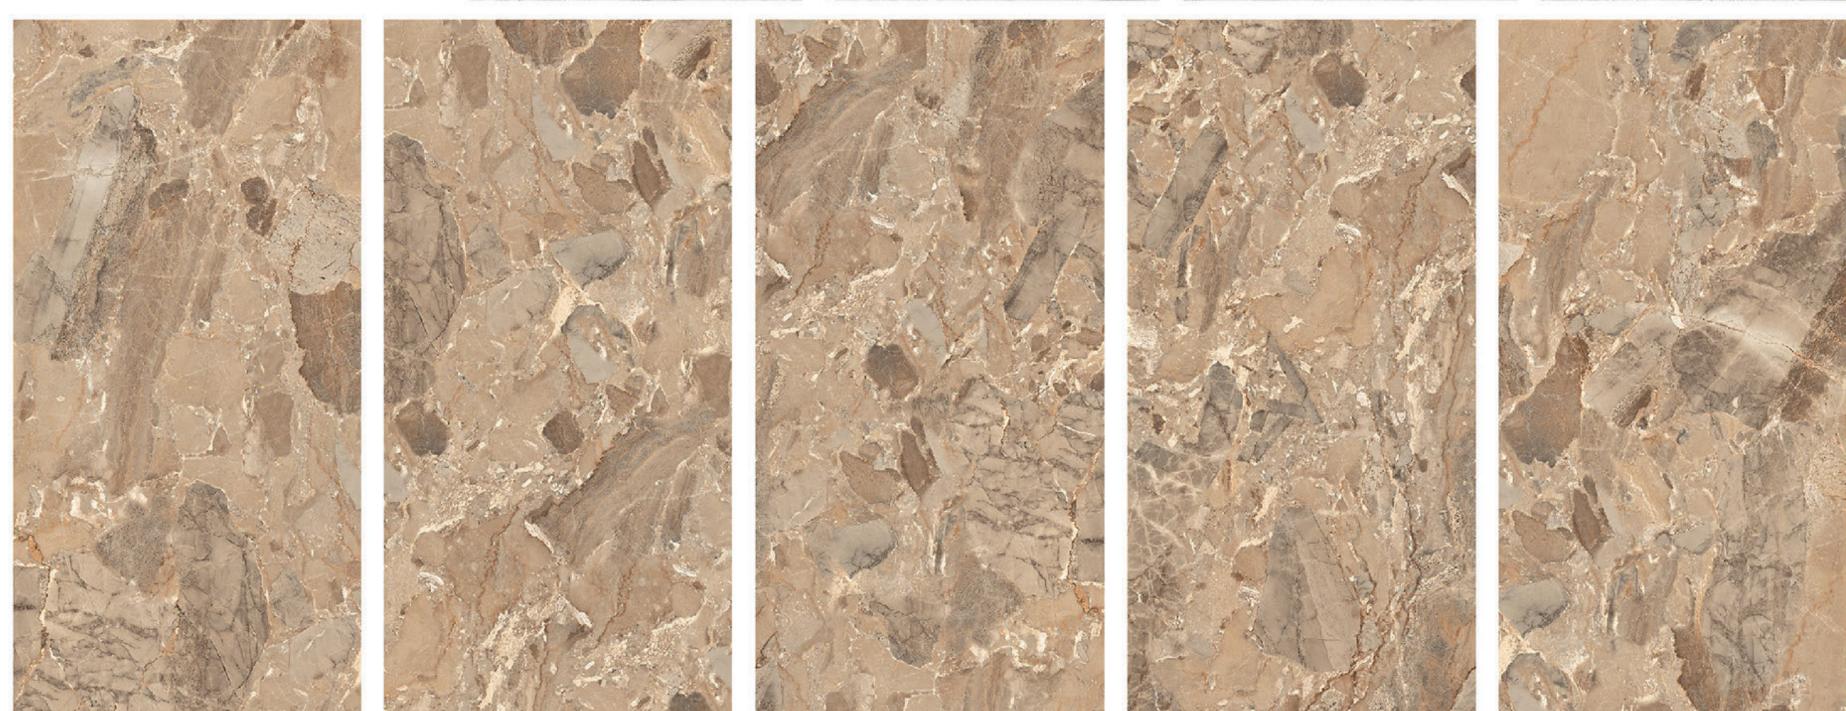

**DUNE BEIGE** 

**DUNE CHOCO** 

**DUNE SILVER** 

R-4

80X160cm 32"X64" R-5 60X120cm 24"X48" R-7

> 30X60cm 12"X24"

R-10

FLORENCIA BEIGE