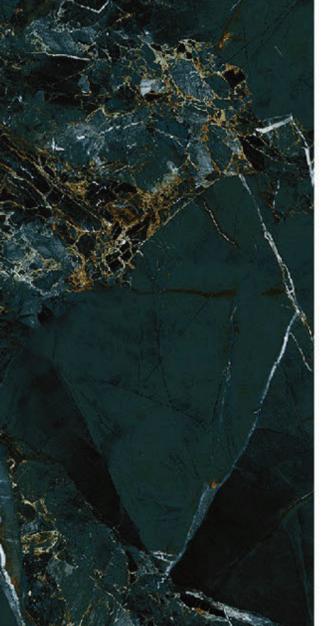

#### **BRUNT FOREST**

R-4 80X160cm 32"×64" R-6 60X120cm 24"X48" R-8 30X60cm 12"X24" R-10

**COVELLA AQUA** 

R-4

80X160cm
32"x64"

R-4

60X120cm
24"x48"

R-6