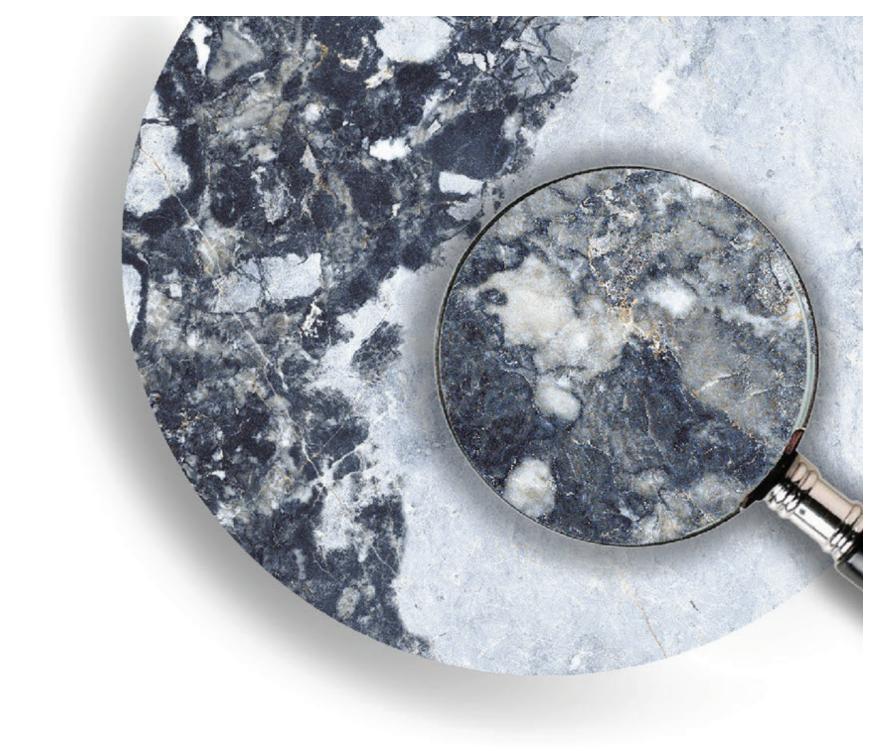

# surface \_\_\_\_ collection

Our printing inks reach each and every part of the printed texture. The tiles are printed with absolute precision, carefully marrying the design with the corresponding texture to unparalleled technical effect. There are no optical illusions.

Everything is real. What you see and what you touch are one and the same thing. The printed veins coincide perfectly with th texture. Everything you have always longed for in ceramic tiles has now been achieved by Evvolution Ceramic.