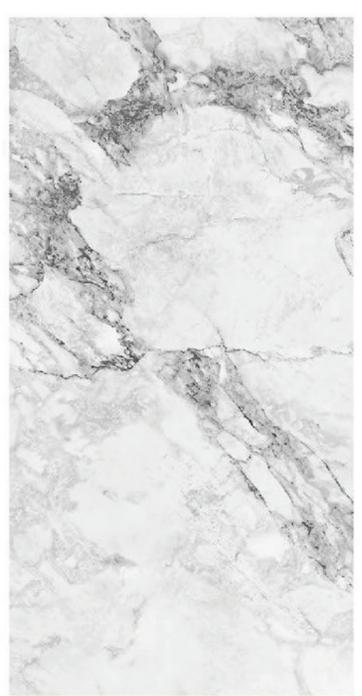

SAVOY BLUE

**R-4** 80X160cm 32"x64" R-4 60X120cm 24"X48" R-6 30X60cm 12"X24" R-10

**CASOL CREMA** 

**CASOL GREY** 

R-4

80X160cm
32"x64"

R-5

60X120cm
24"x48"