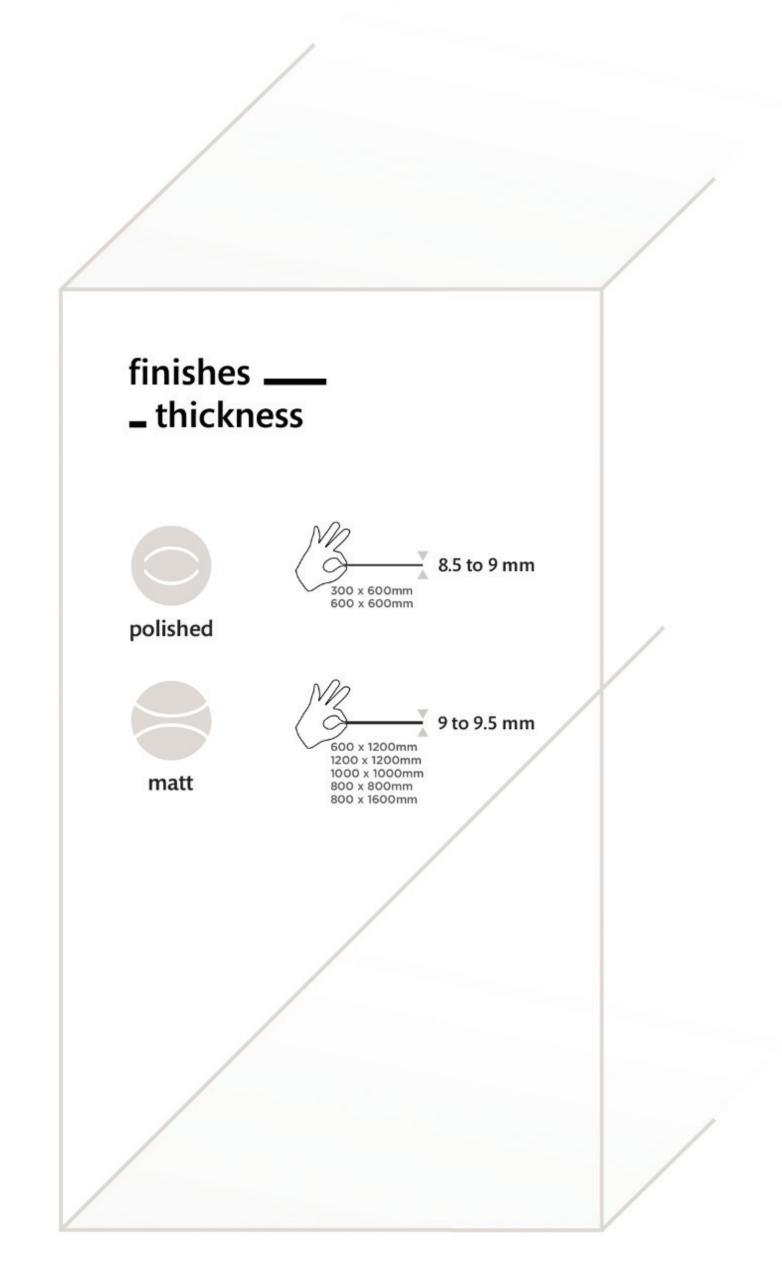

### **THICKNESS**

A new concept of creativity tailored like a second skin in 8.5 to 9 mm thickness.

When it comes to choosing the perfect tile, thickness matters. At Evvolution, we understand the Importance of selecting tiles that are not only beautiful but also durable and long lasting. That is why we offer tiles in various thicknesses to suit different applications. Our thicker tiles are ideal for high-traffic areas such as commercial spaces, while our thinner tiles are perfect for resident al use. Whatever your needs may be our team of experts will help you choose the right tile thickness to ensure that your project looks great and lasts for years to come. Choose Evvolution for tiles that are not only beautiful but also built to last.