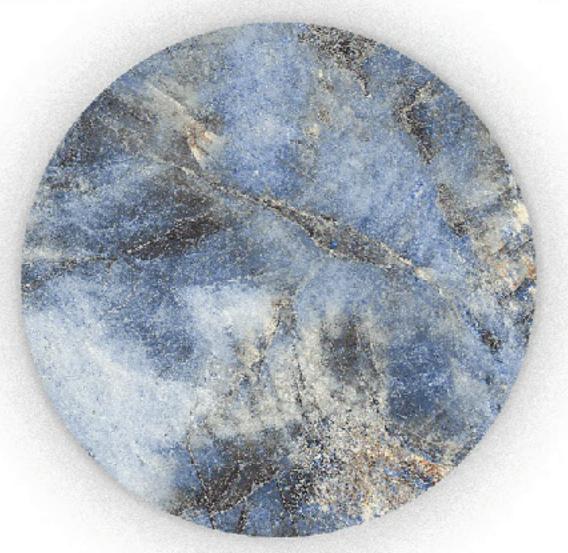

SAVOY BLUE

**R-4** 80X160cm 32"x64" R-4 60X120cm 24"X48" R-6 30X60cm 12"X24" R-10

**CASOL CREMA** 

**CASOL GREY** 

R-4

80X160cm
32"x64"

R-5

60X120cm
24"x48"