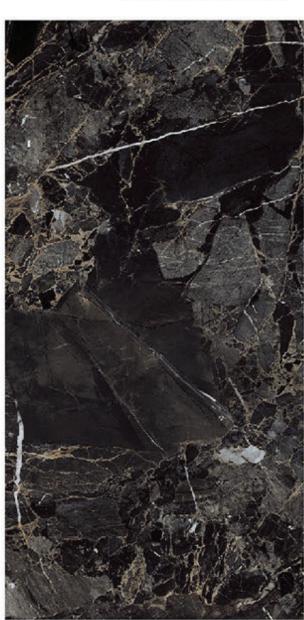

30X60cm
12"x24"

R-10

EARTH STONE BLACK

#### EARTH STONE NERO

R-4

80X160cm
32"x64"

R-6

60X120cm
24"x48"

R-10

30X60cm
12"x24"

R-10