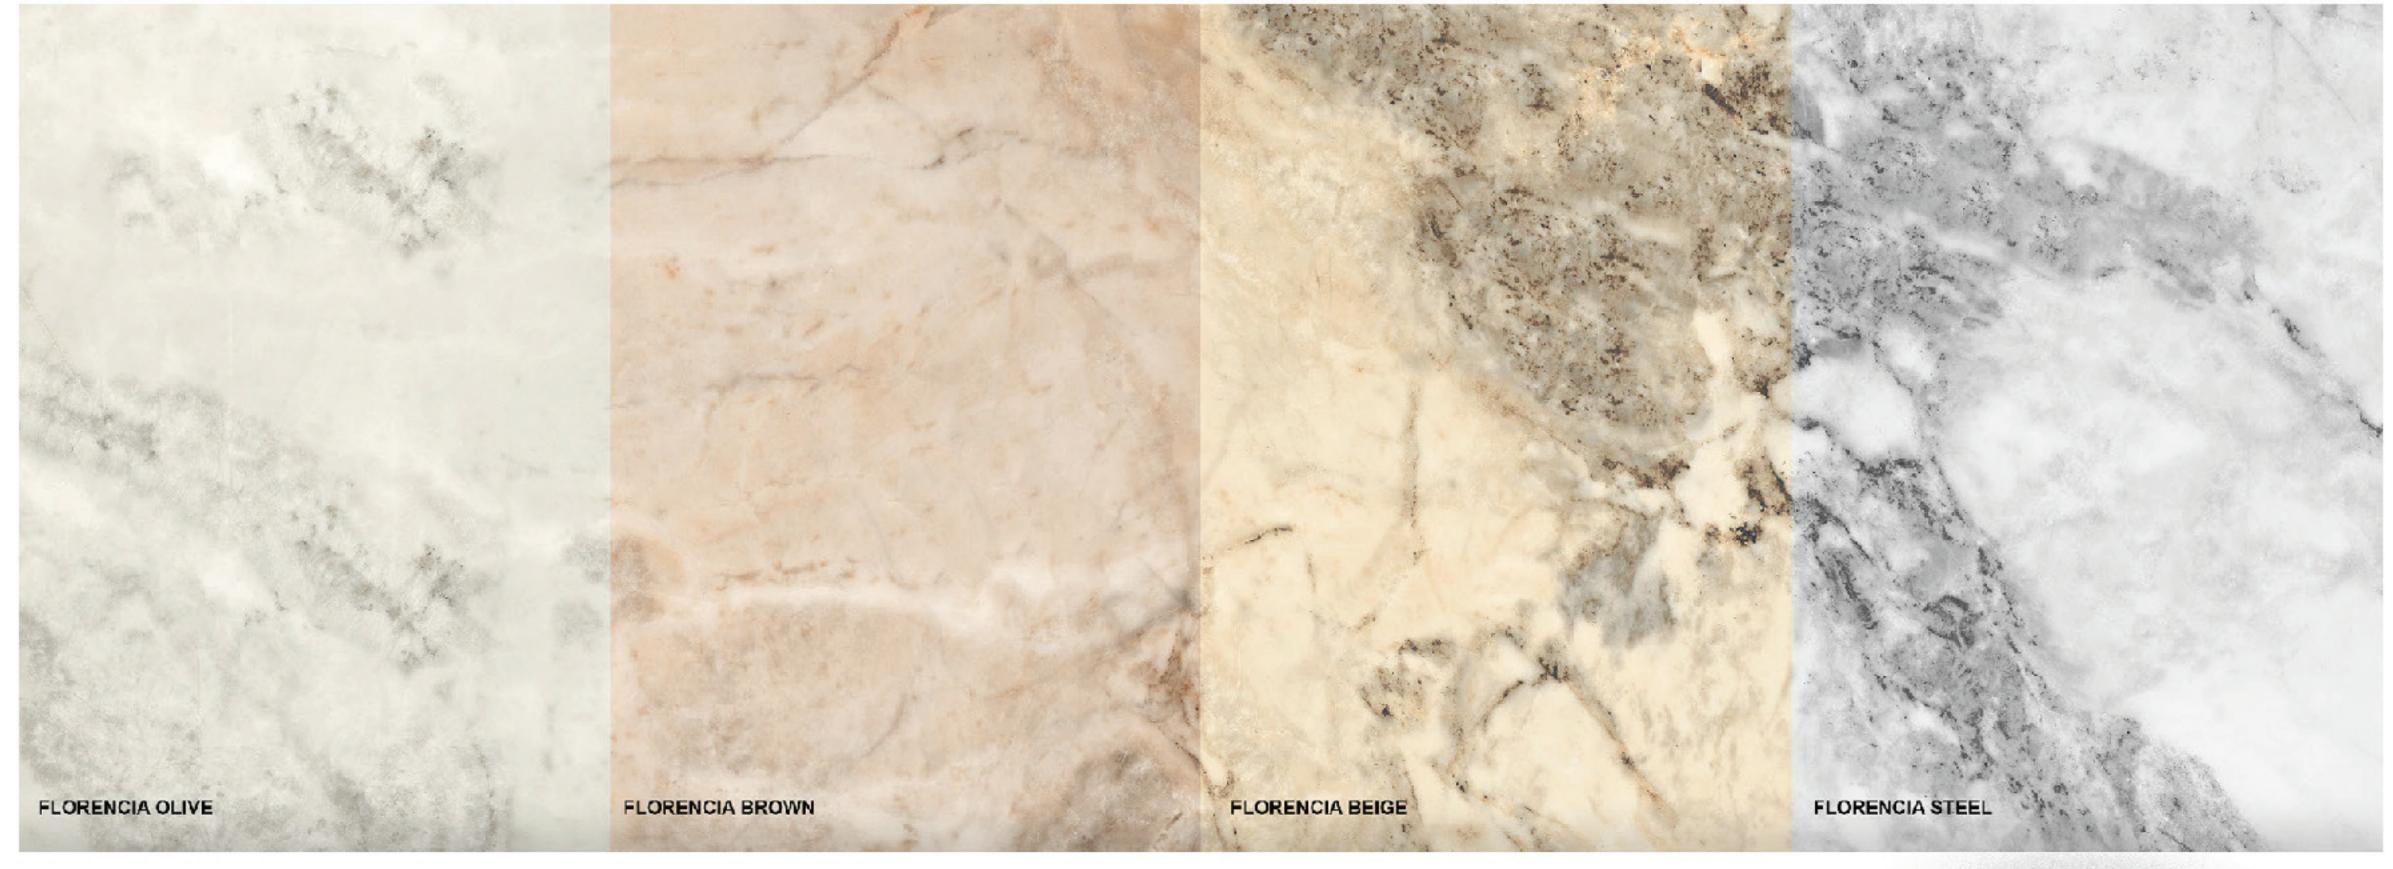

**DUNE BEIGE** 

**DUNE CHOCO** 

**DUNE SILVER** 

R-4

80X160cm 32"X64" R-5 60X120cm 24"X48" R-7

> 30X60cm 12"X24"

R-10

FLORENCIA BEIGE

FLORENCIA OLIVE

FLORENCIA BROWN

FLORENCIA STEEL

R-4

80X160cm
32"X64"

R-6

60X120cm
24"X48"

R-8