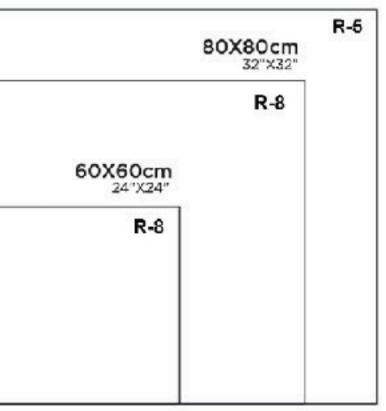

### **THICKNESS**

A new concept of creativity tailored like a second skin in 8.5 to 9 mm thickness.

When it comes to choosing the perfect tile, thickness matters. At Evvolution, we understand the Importance of selecting tiles that are not only beautiful but also durable and long lasting. That is why we offer tiles in various thicknesses to suit different applications. Our thicker tiles are ideal for high-traffic areas such as commercial spaces, while our thinner tiles are perfect for resident al use. Whatever your needs may be our team of experts will help you choose the right tile thickness to ensure that your project looks great and lasts for years to come. Choose Evvolution for tiles that are not only beautiful but also built to last.

R-4

80X160cm
32"X64"

R-4

60X120cm
24"X48"

R-8

30X60cm
12"X24"

R-10

**BOLONIA CREMA** 