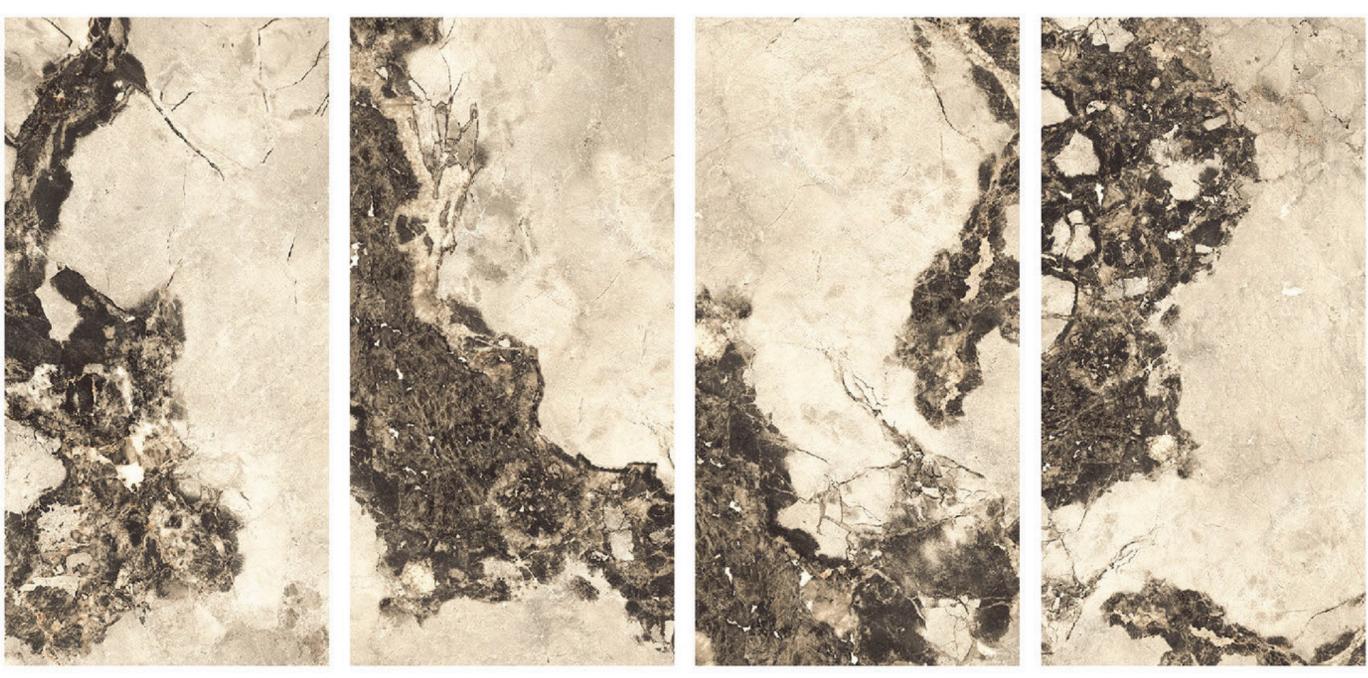

# surface \_\_\_\_ collection

Our printing inks reach each and every part of the printed texture. The tiles are printed with absolute precision, carefully marrying the design with the corresponding texture to unparalleled technical effect. There are no optical illusions.

Everything is real. What you see and what you touch are one and the same thing. The printed veins coincide perfectly with th texture. Everything you have always longed for in ceramic tiles has now been achieved by Evvolution Ceramic.