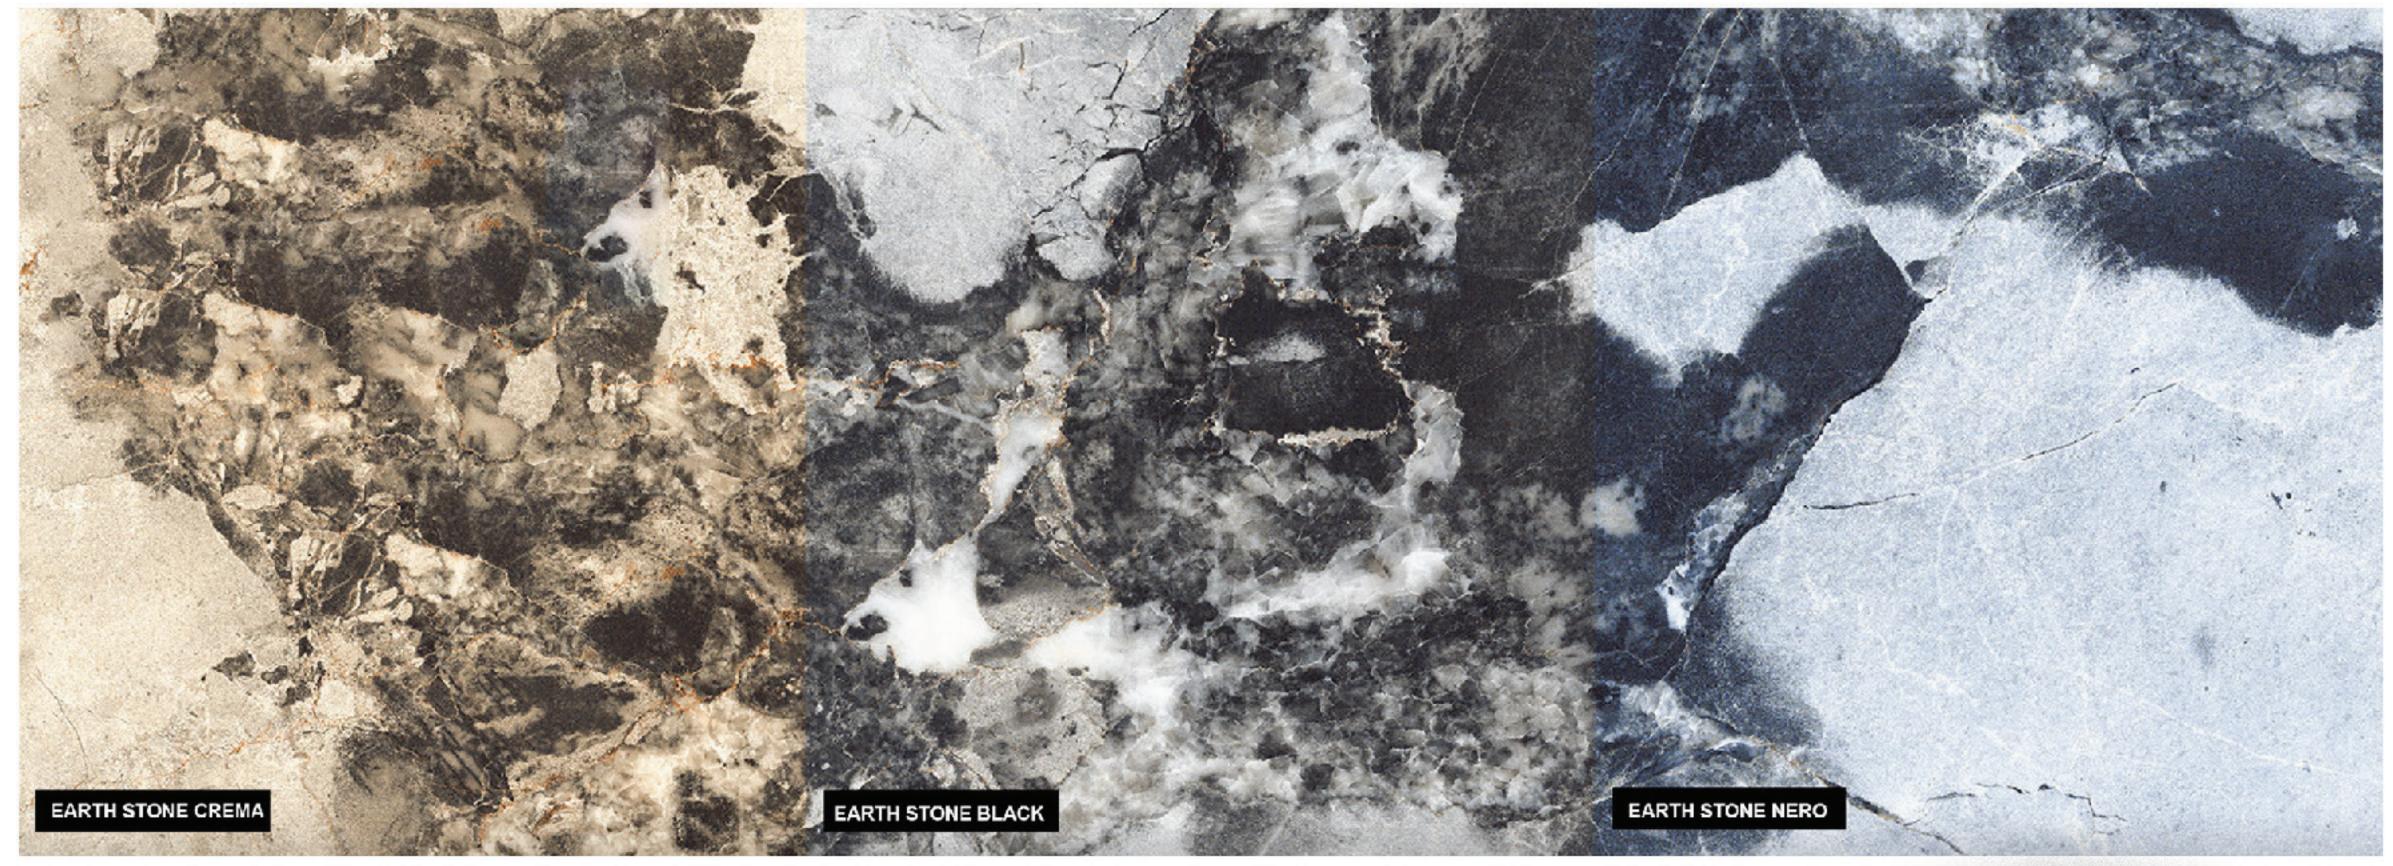

30X60cm
12"x24"

R-10

EARTH STONE BLACK

#### EARTH STONE NERO

R-4

80X160cm
32"x64"

R-6

60X120cm
24"x48"

R-10

30X60cm
12"x24"

R-10