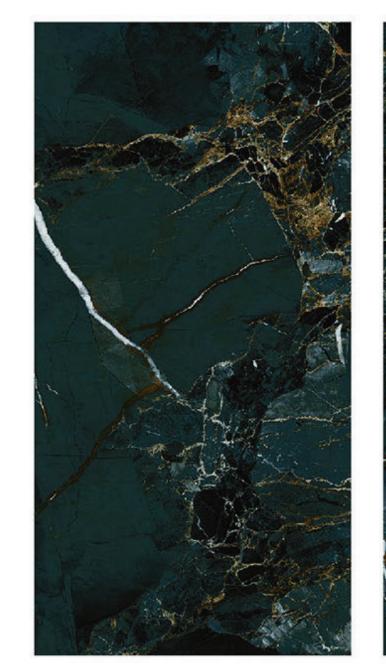

#### **BRUNT FOREST**

R-4 80X160cm 32"×64" R-6 60X120cm 24"X48" R-8 30X60cm 12"X24" R-10

**COVELLA AQUA** 

R-4

80X160cm
32"x64"

R-4

60X120cm
24"x48"

R-6