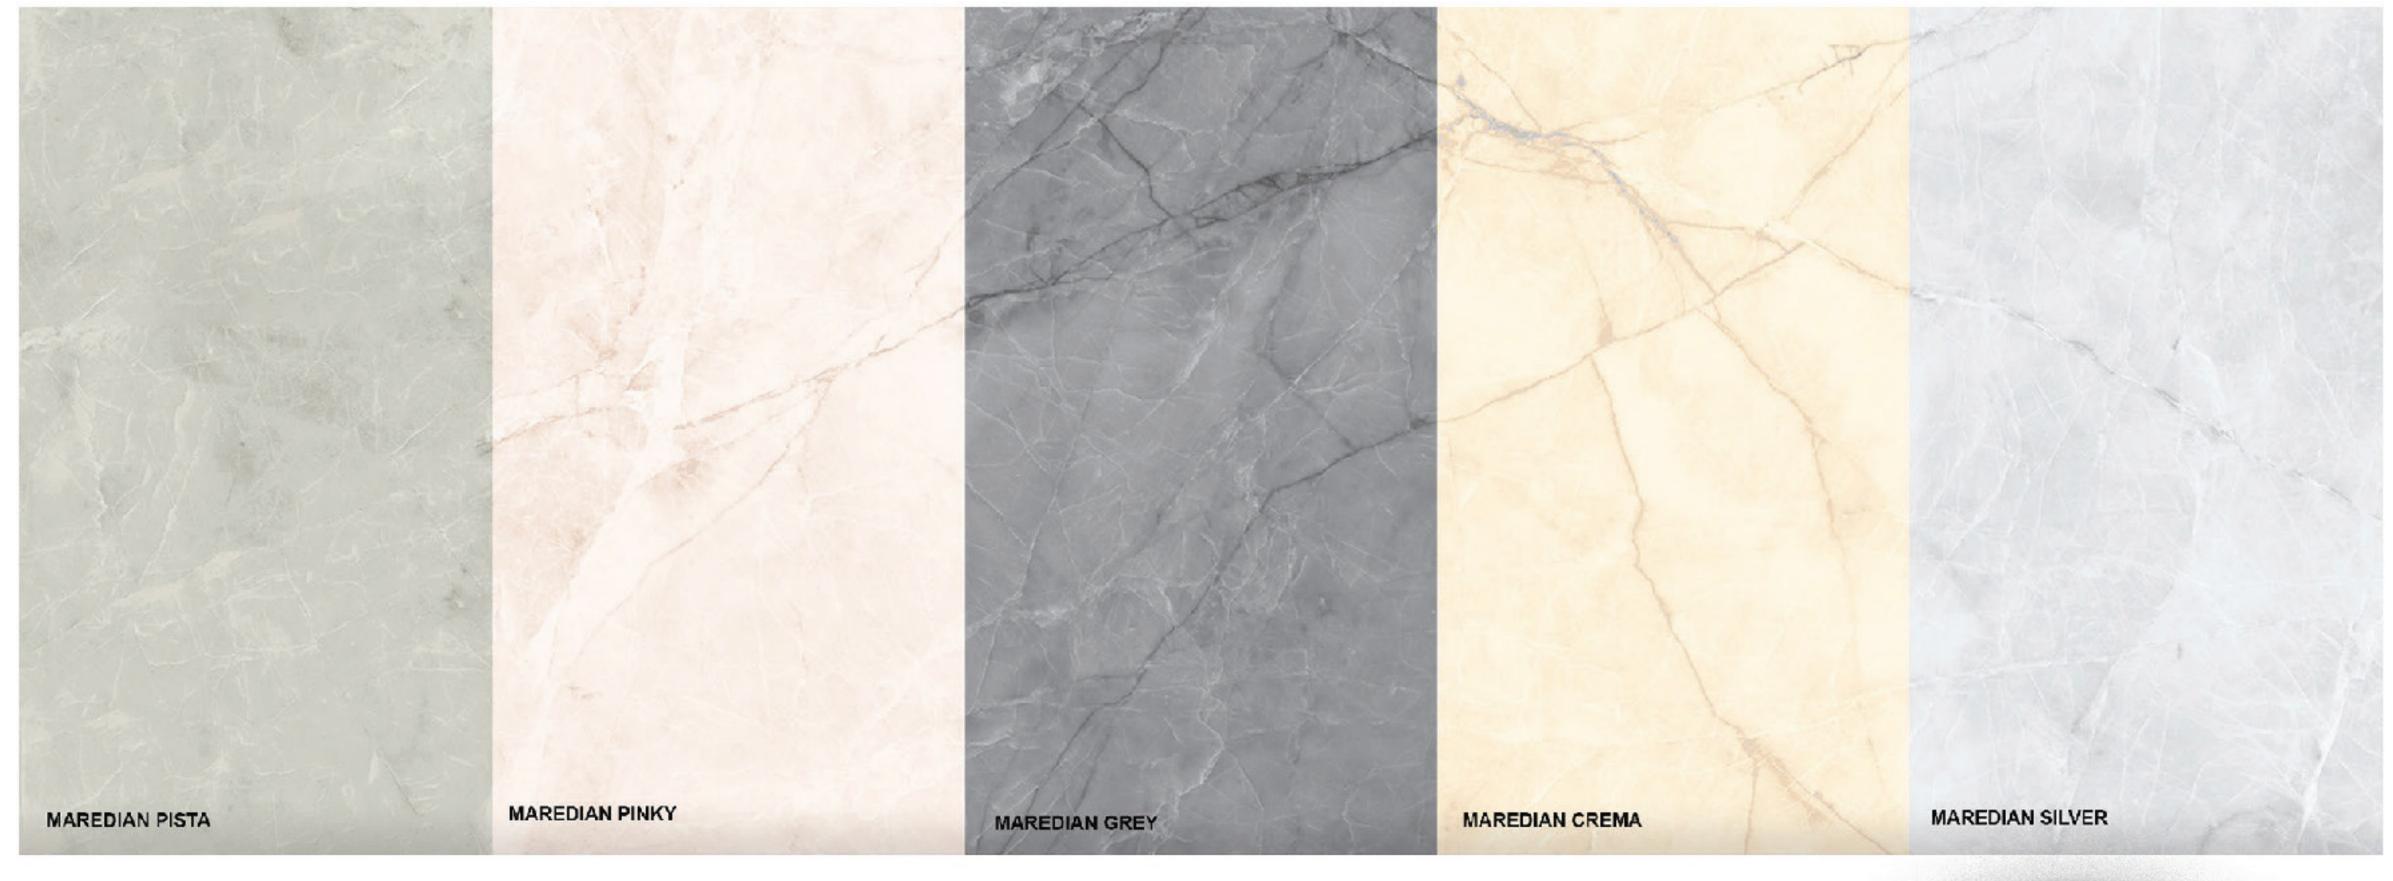

120X120cm 48"X48"

LENNOX PINK

MAREDIAN SILVER

## MAREDIAN CREMA

## MAREDIAN PINKY

MAREDIAN PISTA

120X240cm 48"X95"

R-4

80X160cm 32"×64" R-6 60X120cm 24"X48" R-9

30X60cm 12"X24"

R-10

120X120cm 48"X48"