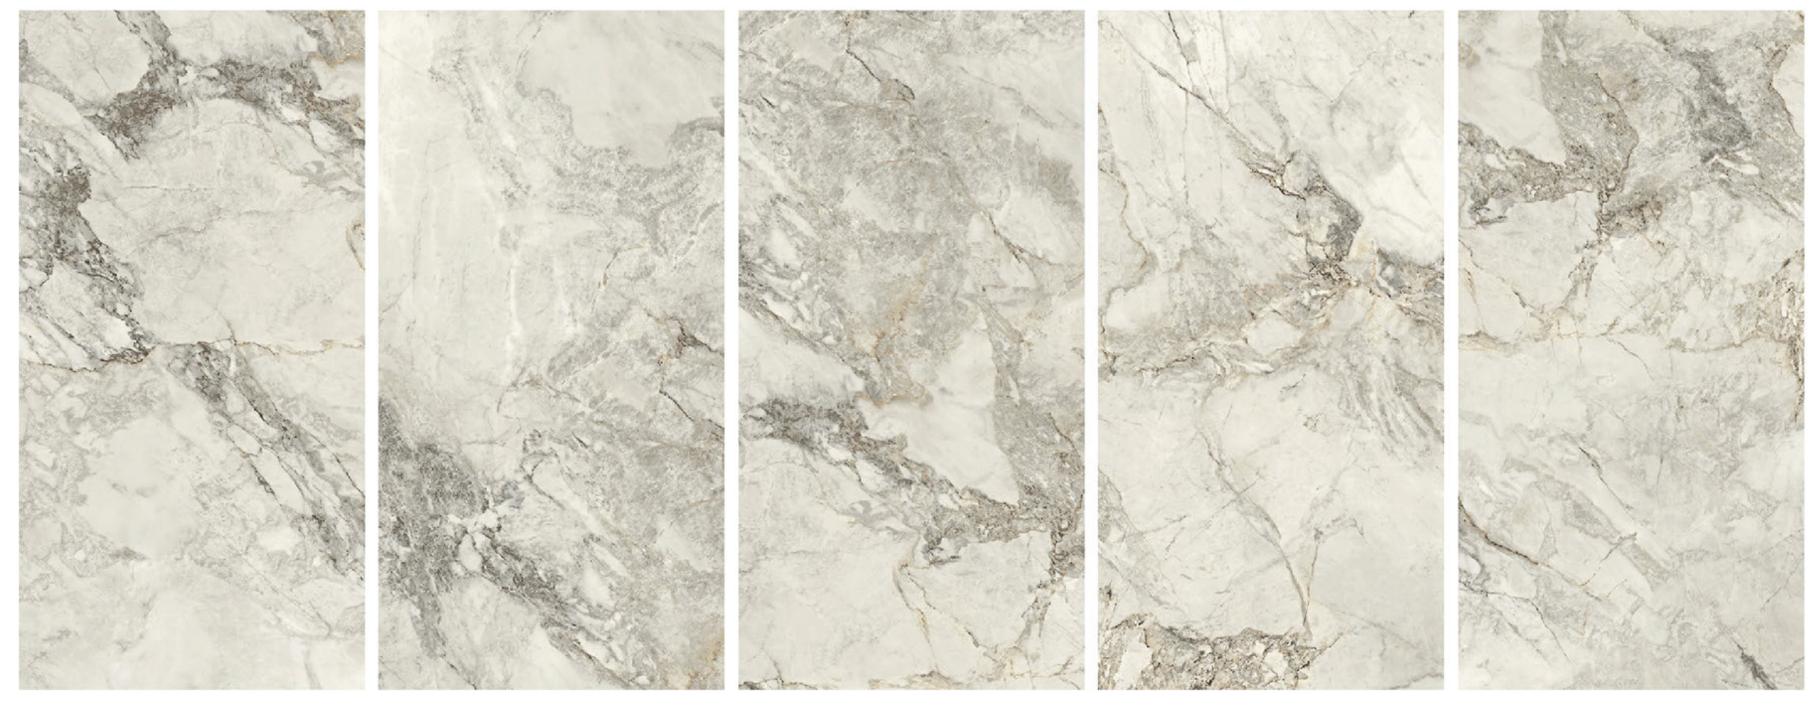

in various thicknesses to suit different applications. Our thicker tiles are ideal for high-traffic areas such as commercial spaces, while our thinner tiles are perfect for resident al use. Whatever your needs may be our team of experts will help you choose the right tile thickness to ensure that your project looks great and lasts for years to come. Choose Evvolution for tiles that are not only beautiful but also built to last.







R-4

80X160cm
32"X64"

R-4

60X120cm
24"X48"

R-8

30X60cm
12"X24"

R-10















**BOLONIA CREMA** 









**BOLONIA MINT** 



R-4

80X160cm
32"X64"

R-5

60X120cm
24"X48"

R-9

30X60cm
12"X24"

R-10









**DUNE BEIGE** 







**DUNE CHOCO** 



**DUNE SILVER** 



R-4

80X160cm 32"X64" R-5 60X120cm 24"X48" R-7

> 30X60cm 12"X24"

R-10









FLORENCIA BEIGE



FLORENCIA OLIVE













FLORENCIA BROWN











FLORENCIA STEEL





R-4

80X160cm
32"X64"

R-6

60X120cm
24"X48"

R-8

30X60cm
12"X24"

R-10









**OLWIN BEIGE** 



**OLWIN GREY** 





**OLWIN BROWN** 



**OLWIN SILVER** 







R-4

80X160cm
32"X64"

R-6

60X120cm
24"X48"

R-10

30X60cm
12"X24"

R-10







#### **BRUNT FOREST**





R-4 80X160cm 32"×64" R-6 60X120cm 24"X48" R-8 30X60cm 12"X24" R-10

















**COVELLA AQUA** 













R-4

80X160cm
32"x64"

R-4

60X120cm
24"x48"

R-6

30X60cm
12"x24"

R-10









EARTH STONE BLACK







#### EARTH STONE NERO











R-4

80X160cm
32"x64"

R-6

60X120cm
24"x48"

R-10

30X60cm
12"x24"

R-10













R-4

80X160cm
32"x64"

R-6

60X120cm
24"x48"

R-8

30X60cm
12"x24"

R-10