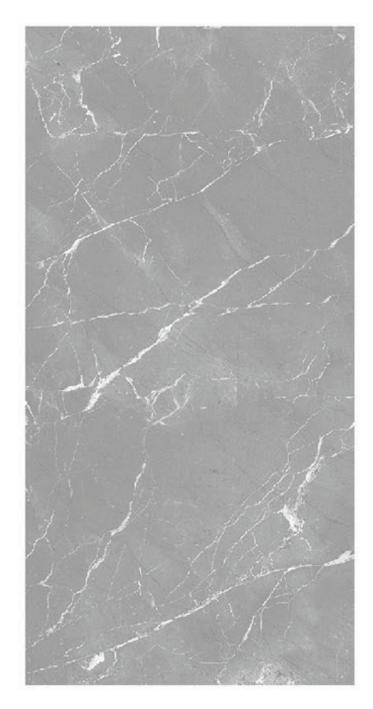

**DUNE BEIGE** 

**DUNE CHOCO** 

**DUNE SILVER** 

R-4

80X160cm 32"X64" R-5 60X120cm 24"X48" R-7

> 30X60cm 12"X24"

R-10

FLORENCIA BEIGE