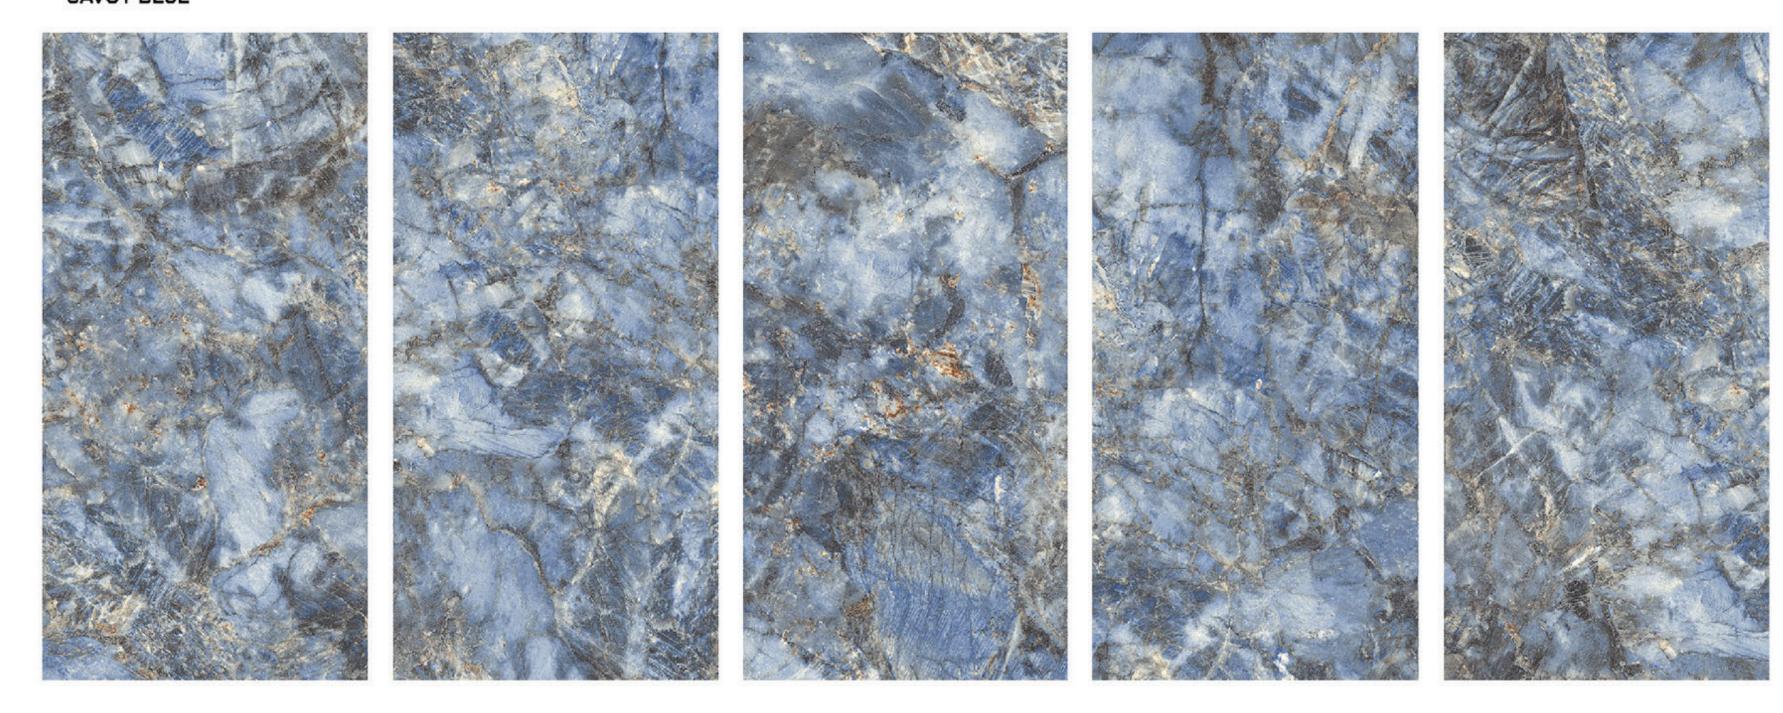

SAVOY BLUE

**R-4** 80X160cm 32"x64" R-4 60X120cm 24"X48" R-6 30X60cm 12"X24" R-10

**CASOL CREMA** 

**CASOL GREY** 

R-4

80X160cm
32"x64"

R-5

60X120cm
24"x48"