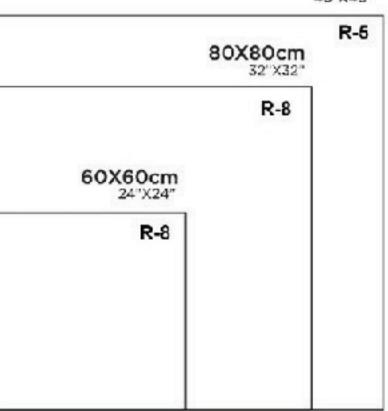

R-8

30X60cm
12"x24"

R-10

**ENRIC CHOCO** 

**ENRIC GRIS** 

120X240cm 48"X95"

R-4

80X160cm
32"x64"

R-5

60X120cm
24"x48"

R-8

30X60cm
12"x24"

R-10

120X120cm 48"X48"

LATON SILVER

LATON CREMA