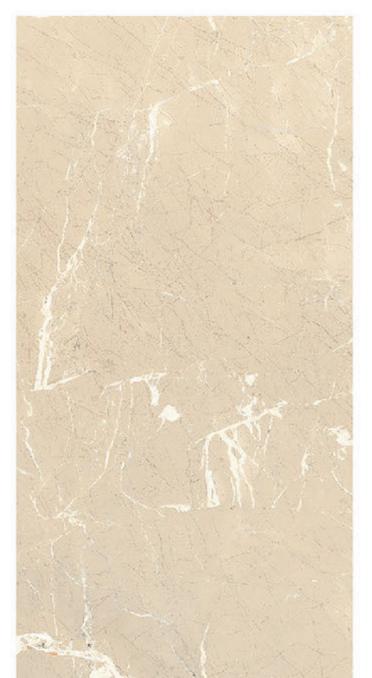

R-4

80X160cm
32"X64"

R-4

60X120cm
24"X48"

R-8

30X60cm
12"X24"

R-10

**BOLONIA CREMA** 