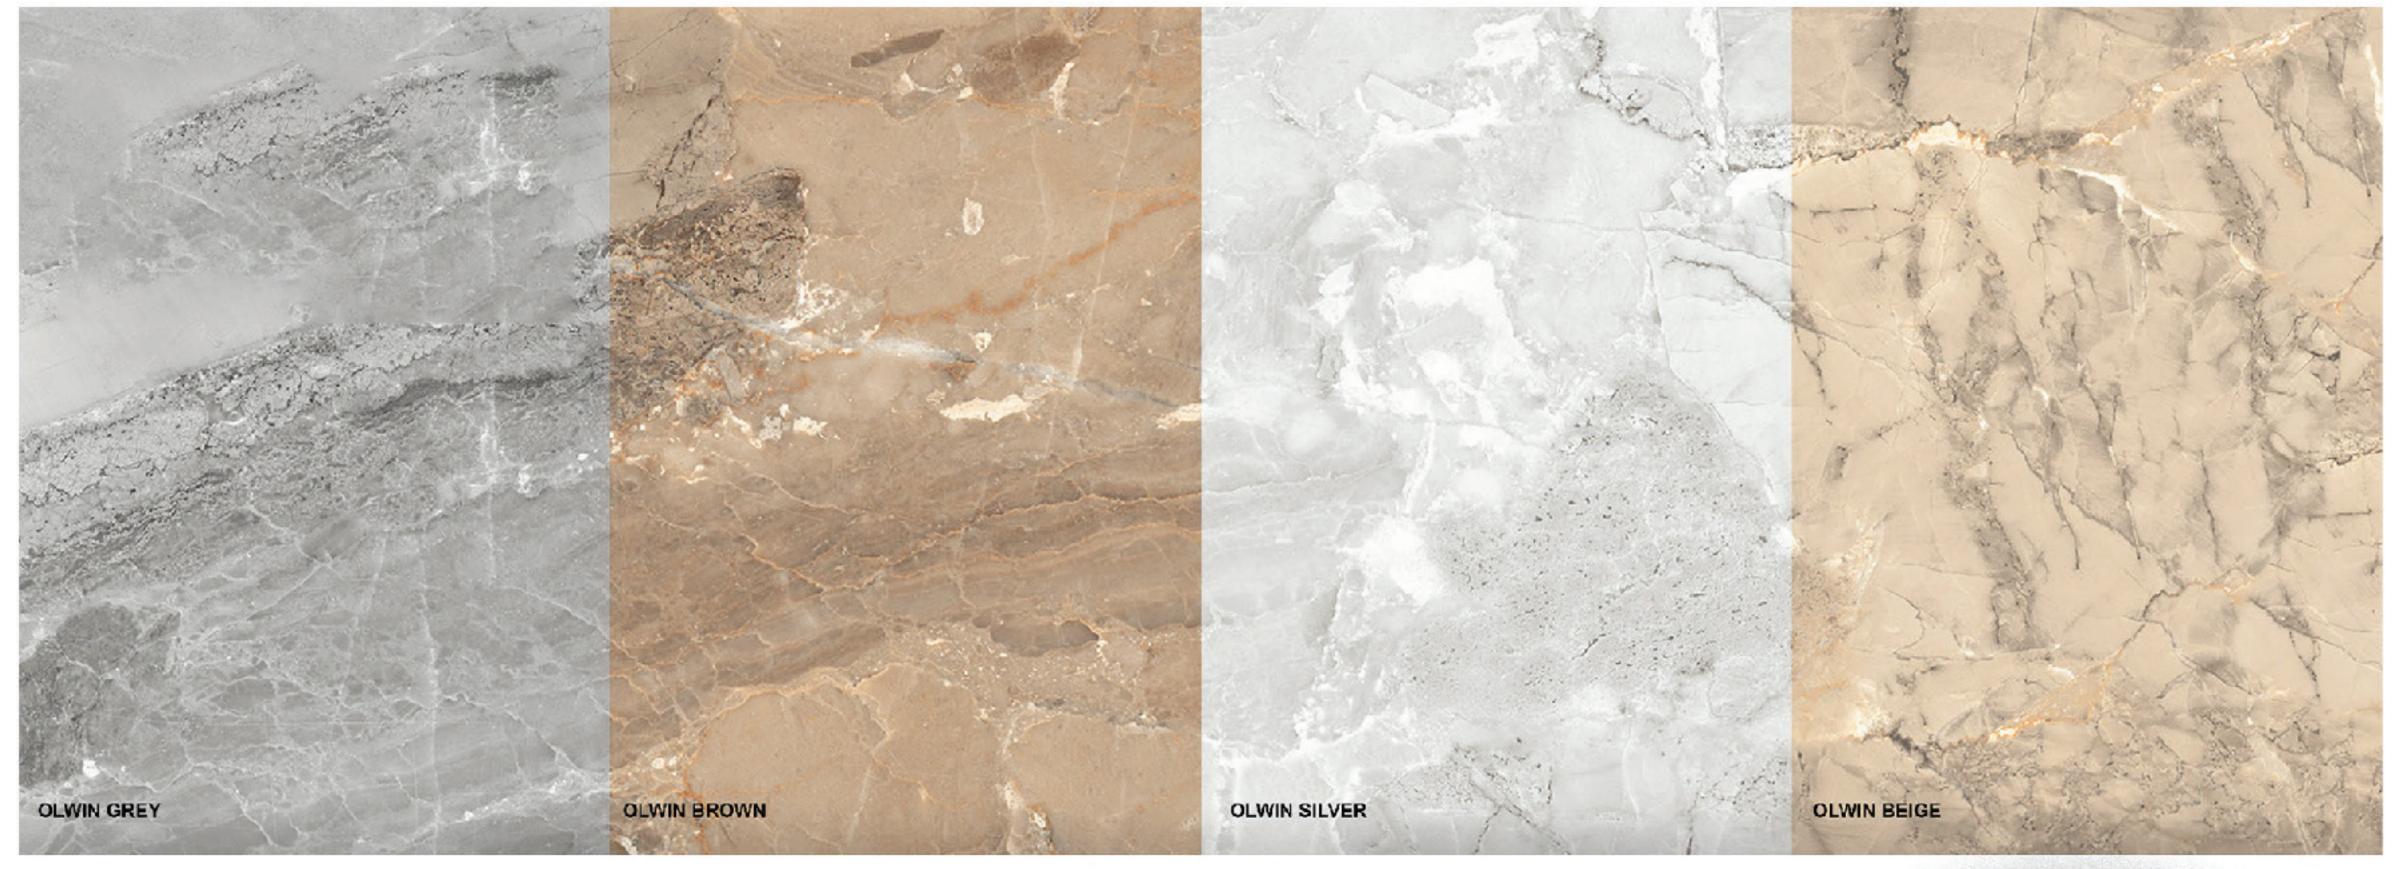

30X60cm
12"X24"

R-10

**OLWIN BEIGE** 

**OLWIN GREY** 

**OLWIN BROWN** 

**OLWIN SILVER** 

R-4

80X160cm
32"X64"

R-6

60X120cm
24"X48"

R-10

30X60cm
12"X24"

R-10