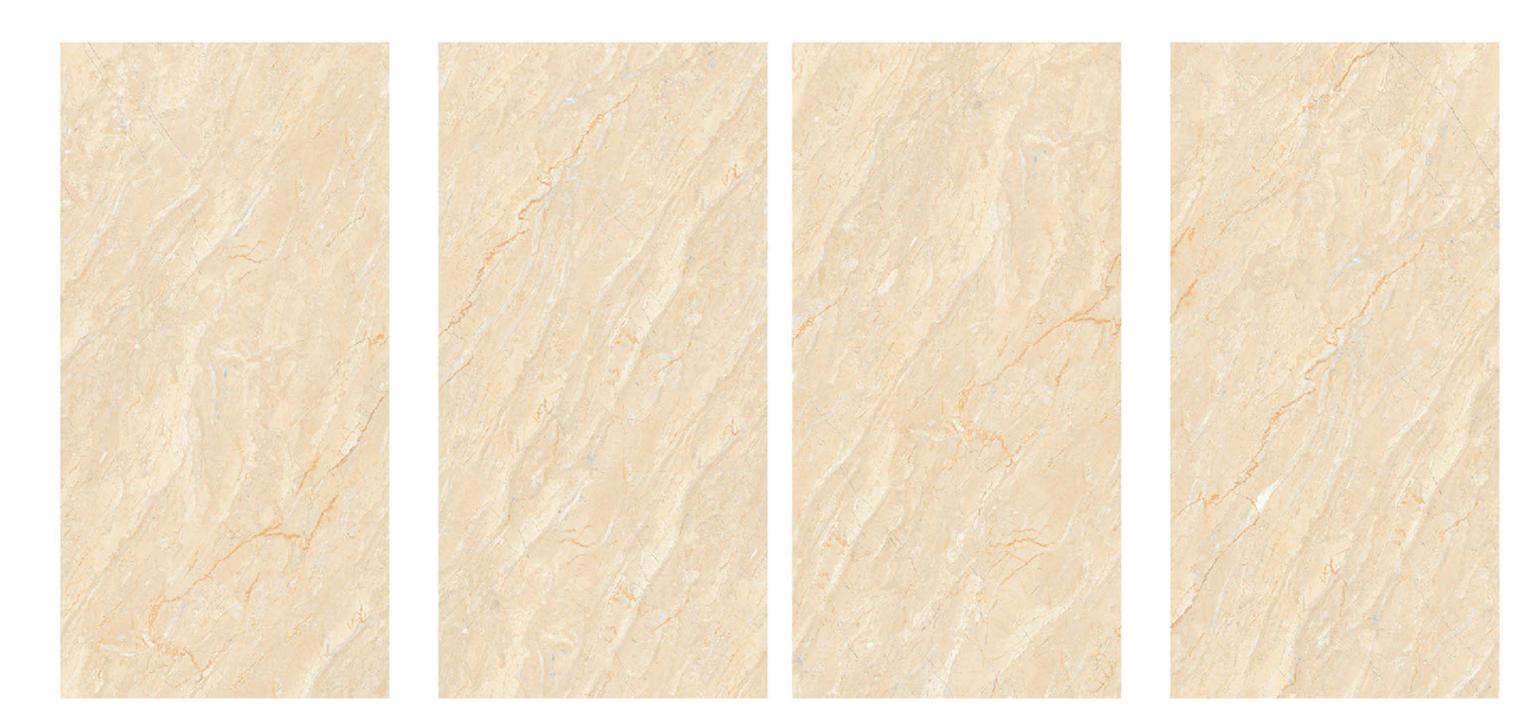

R-4

80X160cm
32"X64"

R-4

60X120cm
24"X48"

R-8

30X60cm
12"X24"

R-10

**BOLONIA CREMA** 