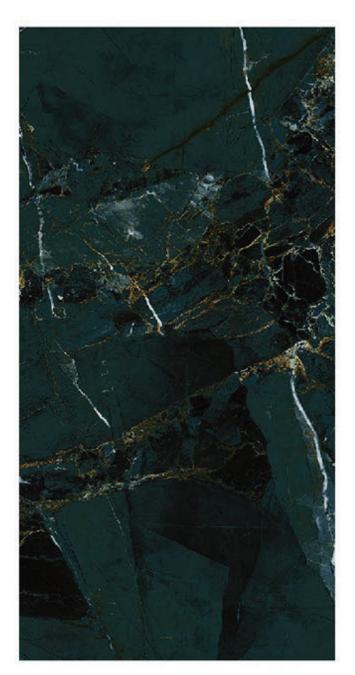

#### **BRUNT FOREST**

R-4 80X160cm 32"×64" R-6 60X120cm 24"X48" R-8 30X60cm 12"X24" R-10

**COVELLA AQUA** 

R-4

80X160cm
32"x64"

R-4

60X120cm
24"x48"

R-6