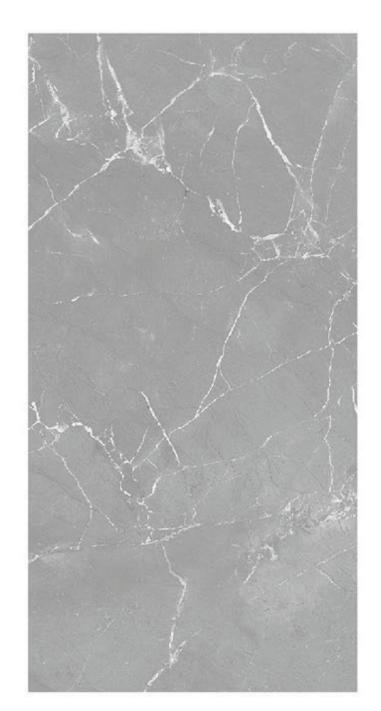

**DUNE BEIGE** 

**DUNE CHOCO** 

**DUNE SILVER** 

R-4

80X160cm 32"X64" R-5 60X120cm 24"X48" R-7

> 30X60cm 12"X24"

R-10

FLORENCIA BEIGE