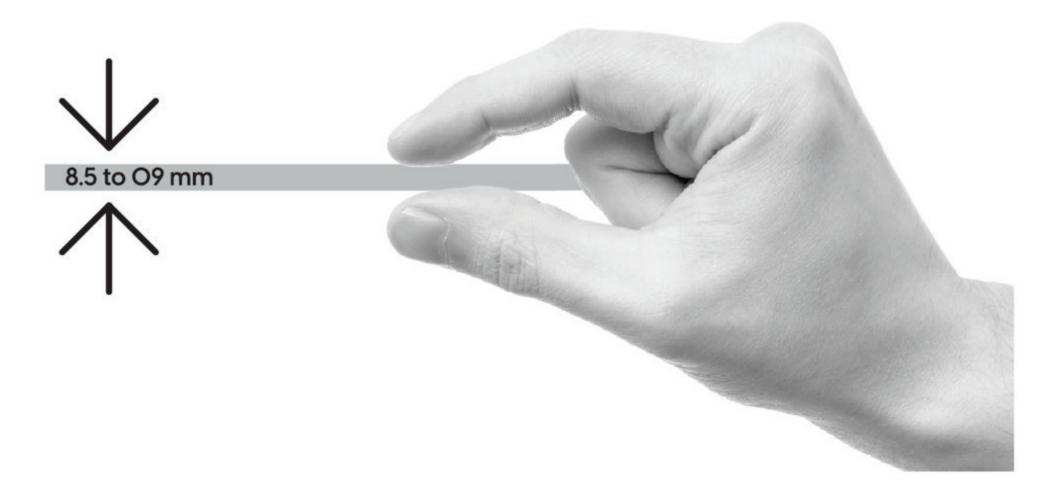

### **THICKNESS**

A new concept of creativity tailored like a second skin in 8.5 to 9 mm thickness.

When it comes to choosing the perfect tile, thickness matters. At Evvolution, we understand the Importance of selecting tiles that are not only beautiful but also durable and long lasting. That is why we offer tiles in various thicknesses to suit different applications. Our thicker tiles are ideal for high-traffic areas such as commercial spaces, while our thinner tiles are perfect for resident al use. Whatever your needs may be our team of experts will help you choose the right tile thickness to ensure that your project looks great and lasts for years to come. Choose Evvolution for tiles that are not only beautiful but also built to last.