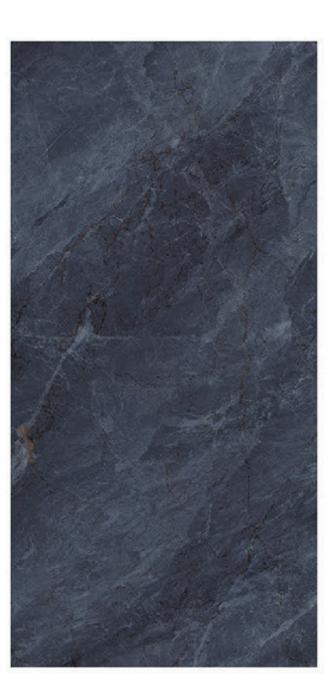

R-4

80X160cm
32"x64"

R-6

60X120cm
24"x48"

R-8

30X60cm
12"x24"

R-10

MERCI BLUE