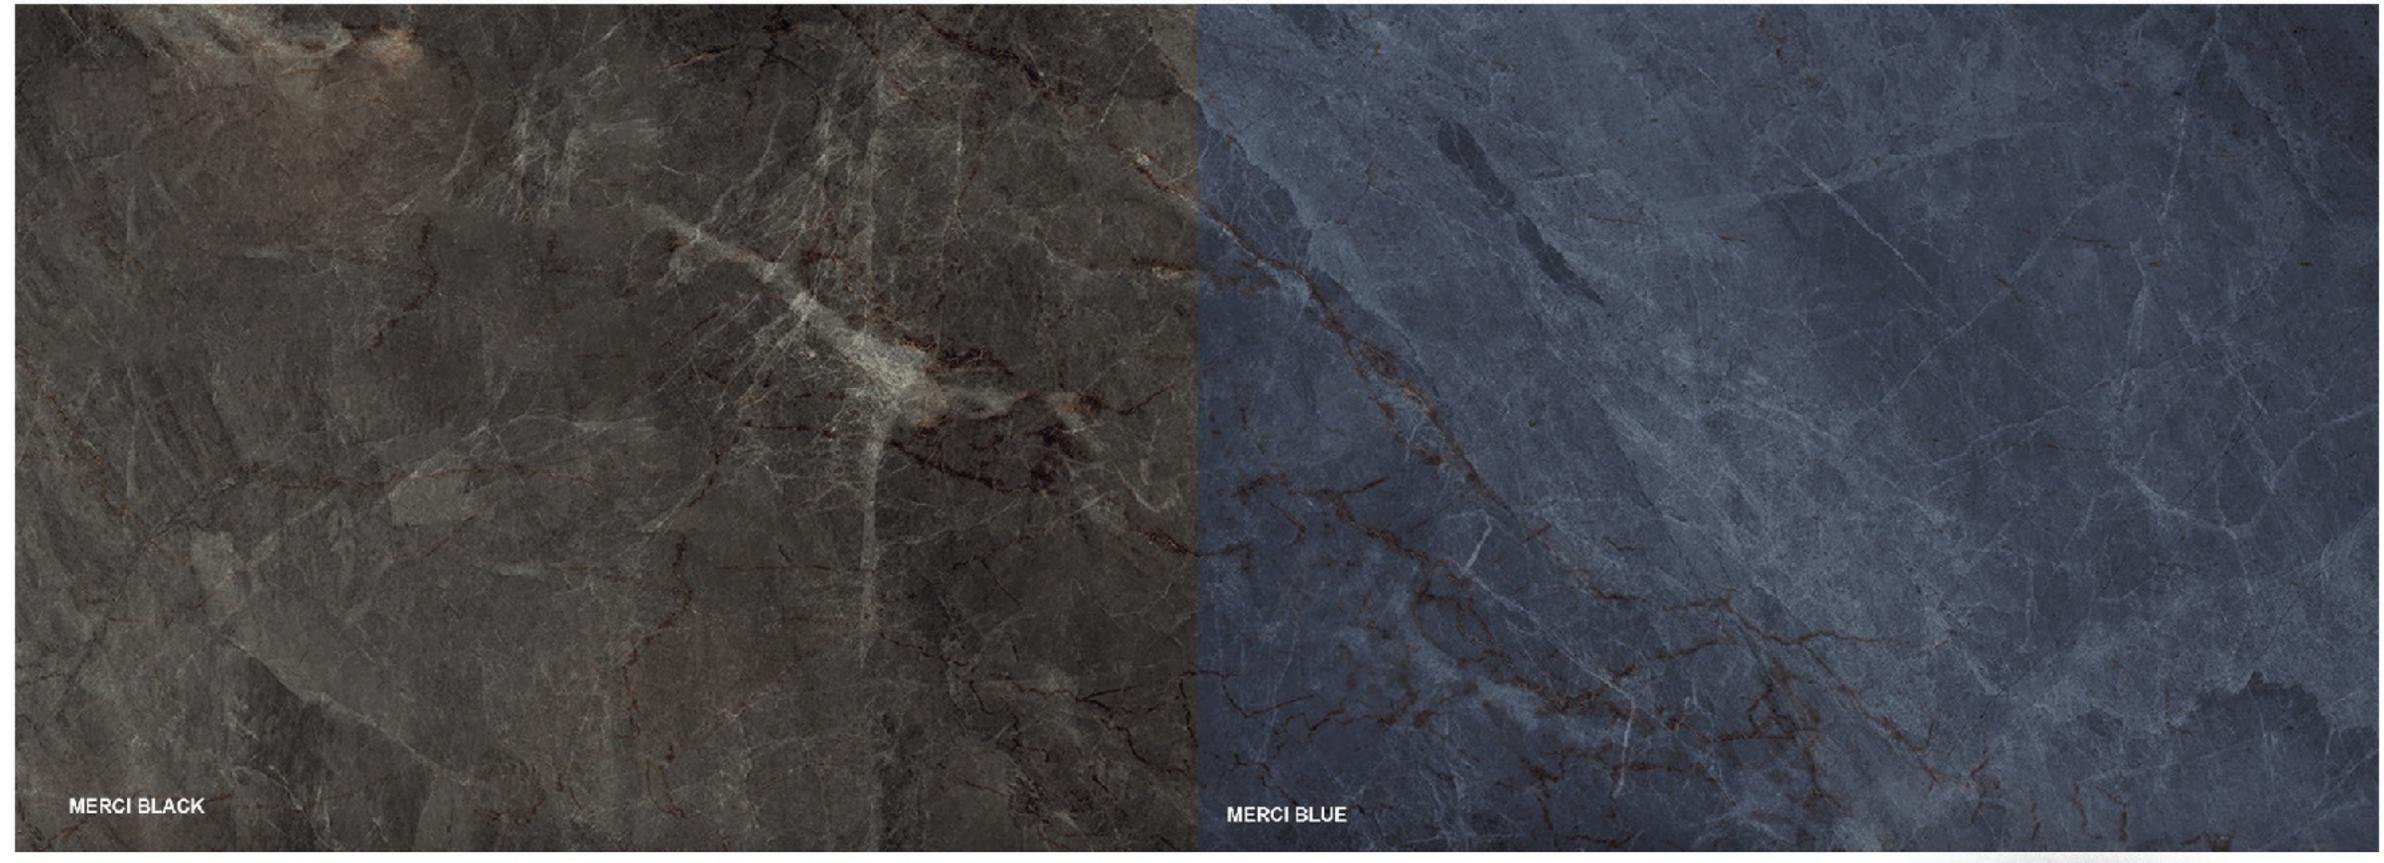

R-4

80X160cm
32"x64"

R-6

60X120cm
24"x48"

R-8

30X60cm
12"x24"

R-10

MERCI BLUE

#### MERCI BLACK

R-4

80X160cm
32"X64"

R-6

60X120cm
24"X48"

R-8

30X60cm
12"X24"

R-10