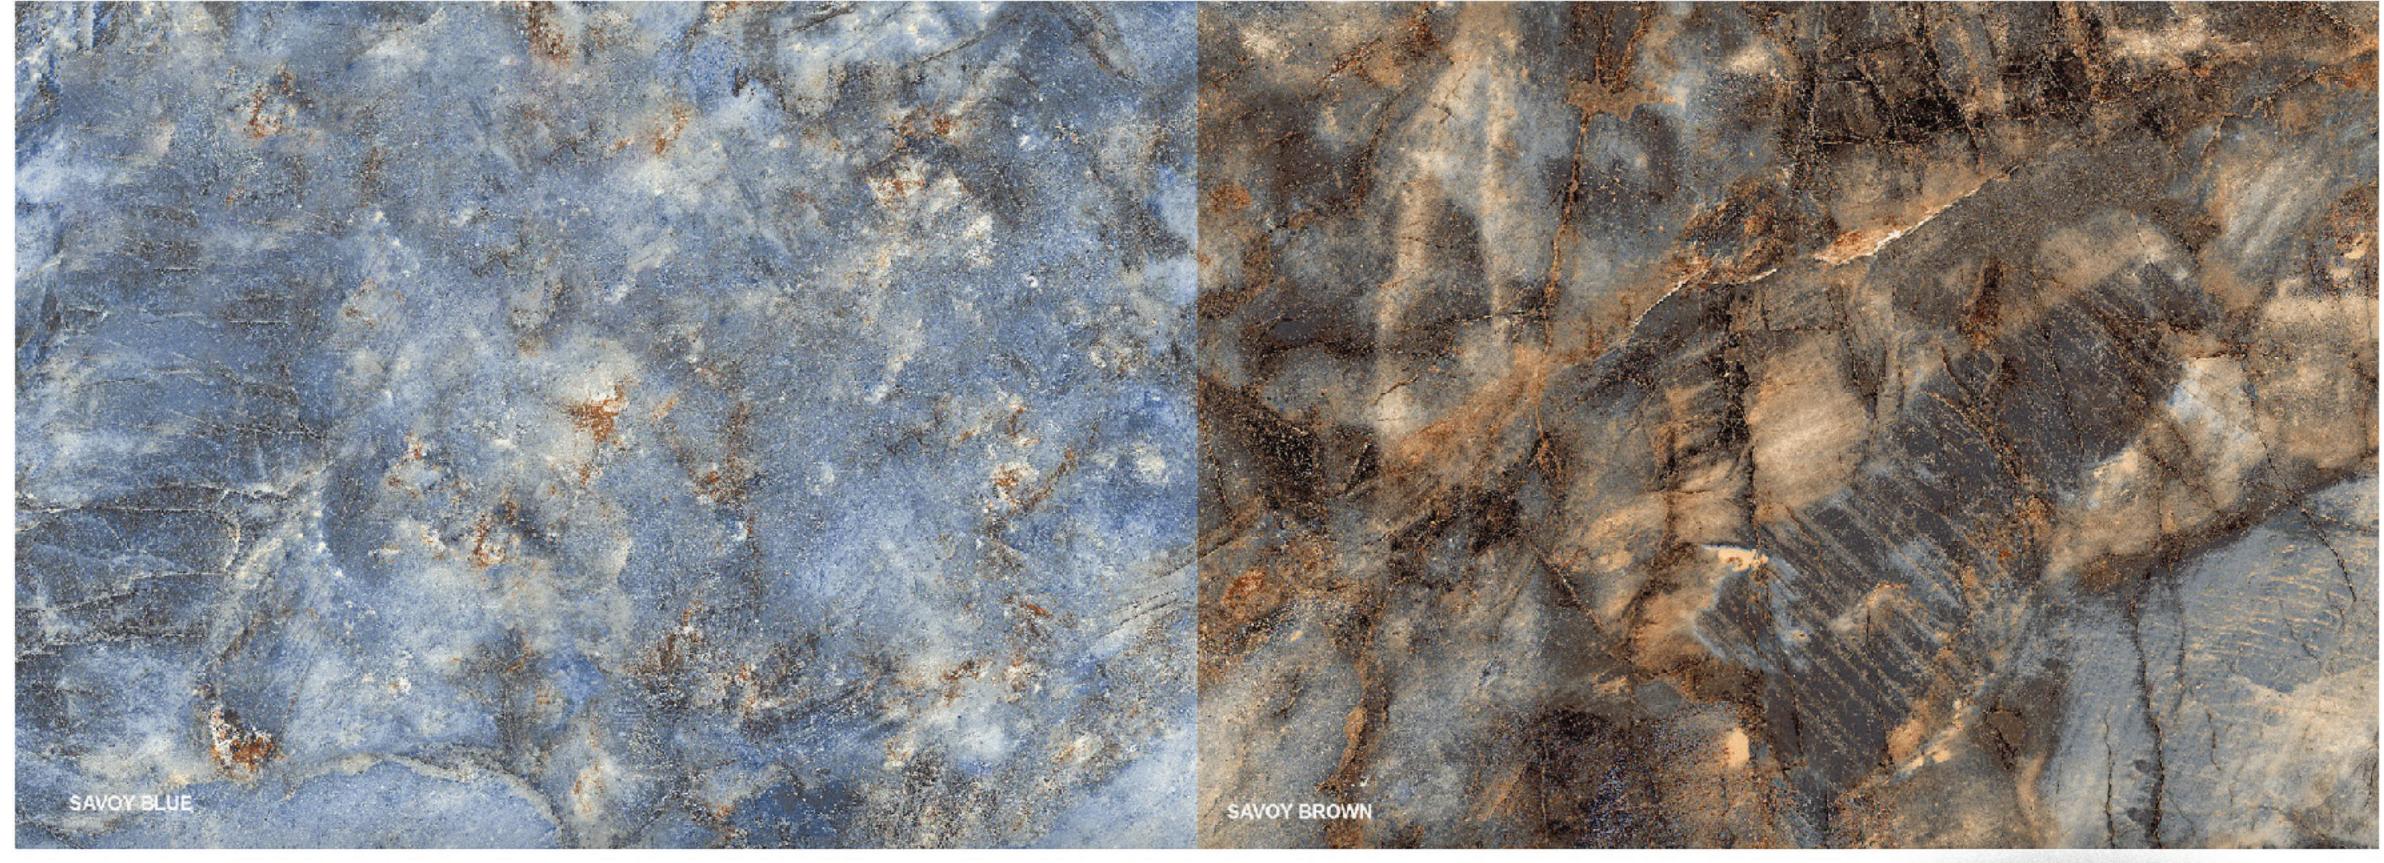

SAVOY BLUE

**R-4** 80X160cm 32"x64" R-4 60X120cm 24"X48" R-6 30X60cm 12"X24" R-10

**CASOL CREMA** 

**CASOL GREY** 

R-4

80X160cm
32"x64"

R-5

60X120cm
24"x48"