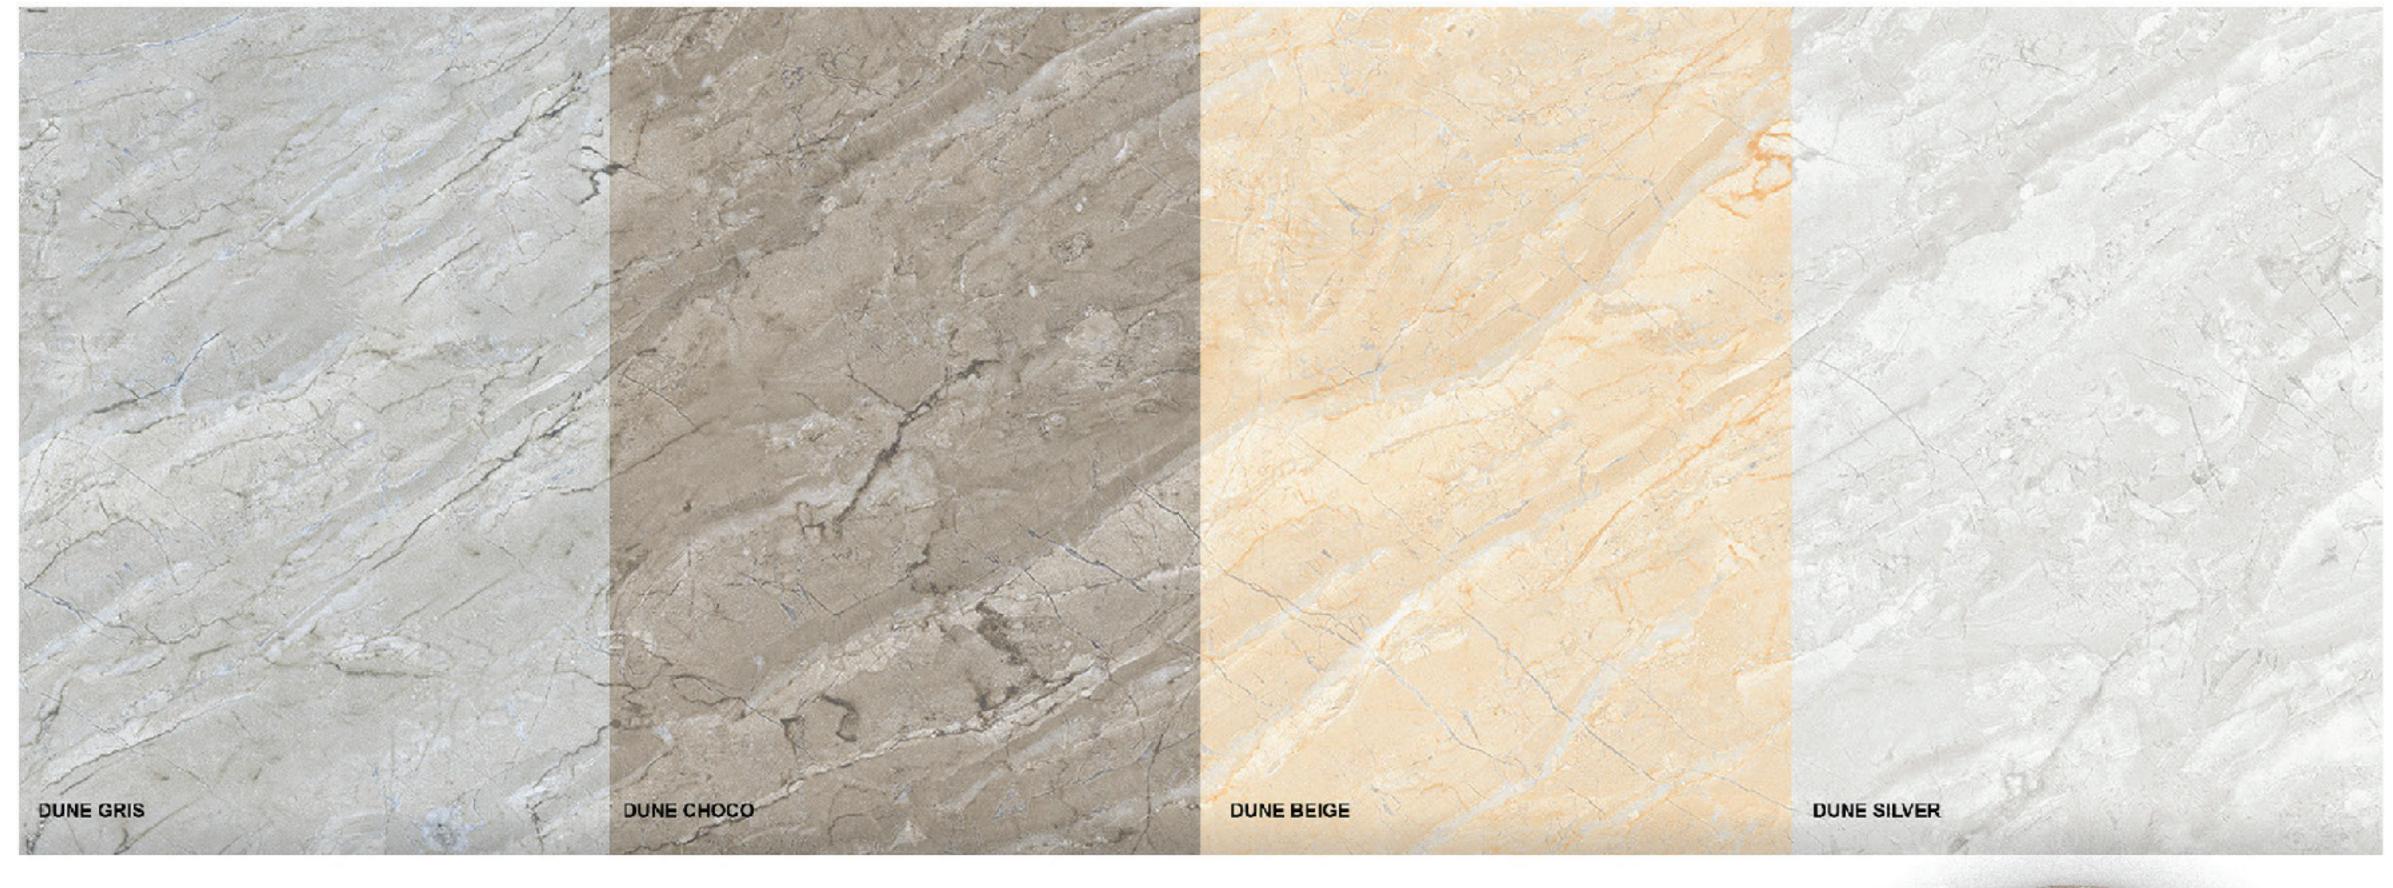

**DUNE BEIGE** 

**DUNE CHOCO** 

**DUNE SILVER** 

R-4

80X160cm 32"X64" R-5 60X120cm 24"X48" R-7

> 30X60cm 12"X24"

R-10

FLORENCIA BEIGE