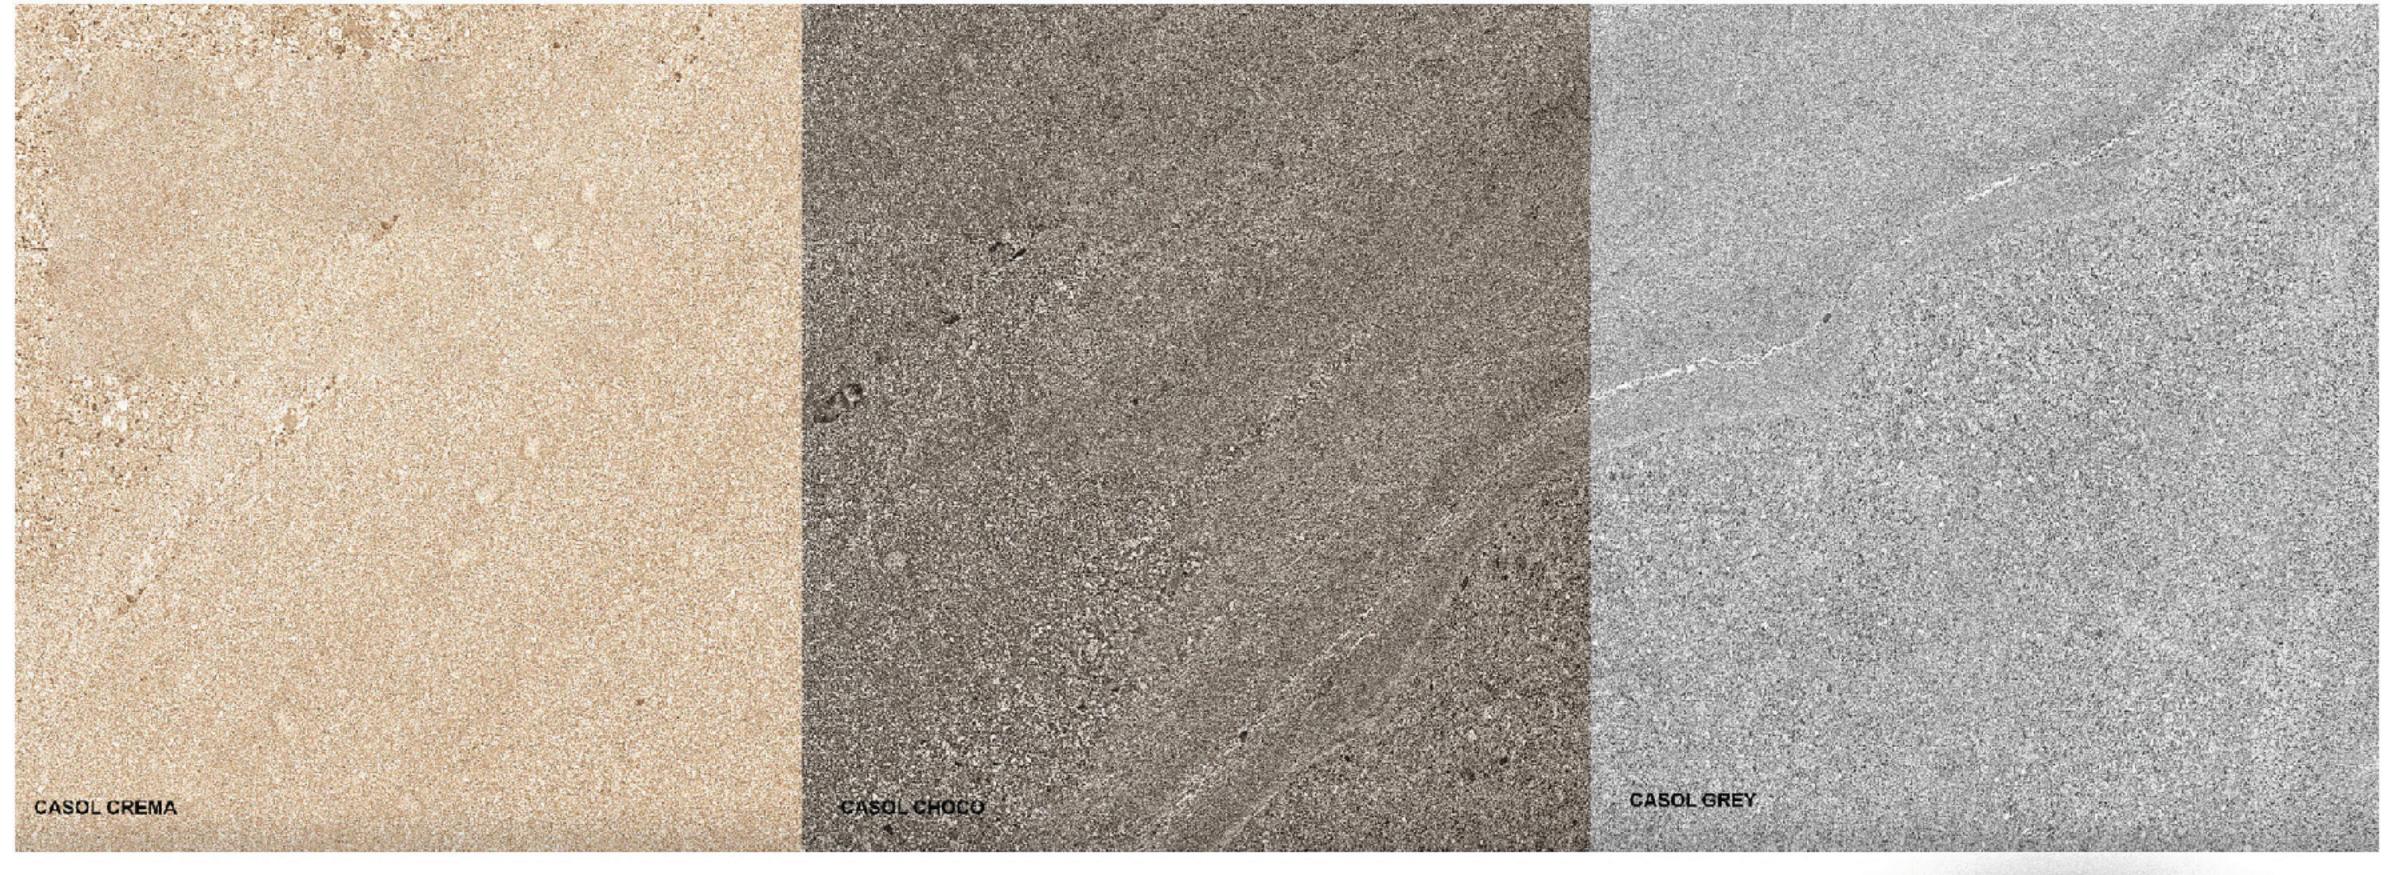

SAVOY BLUE

**R-4** 80X160cm 32"x64" R-4 60X120cm 24"X48" R-6 30X60cm 12"X24" R-10

**CASOL CREMA** 

**CASOL GREY** 

R-4

80X160cm
32"x64"

R-5

60X120cm
24"x48"