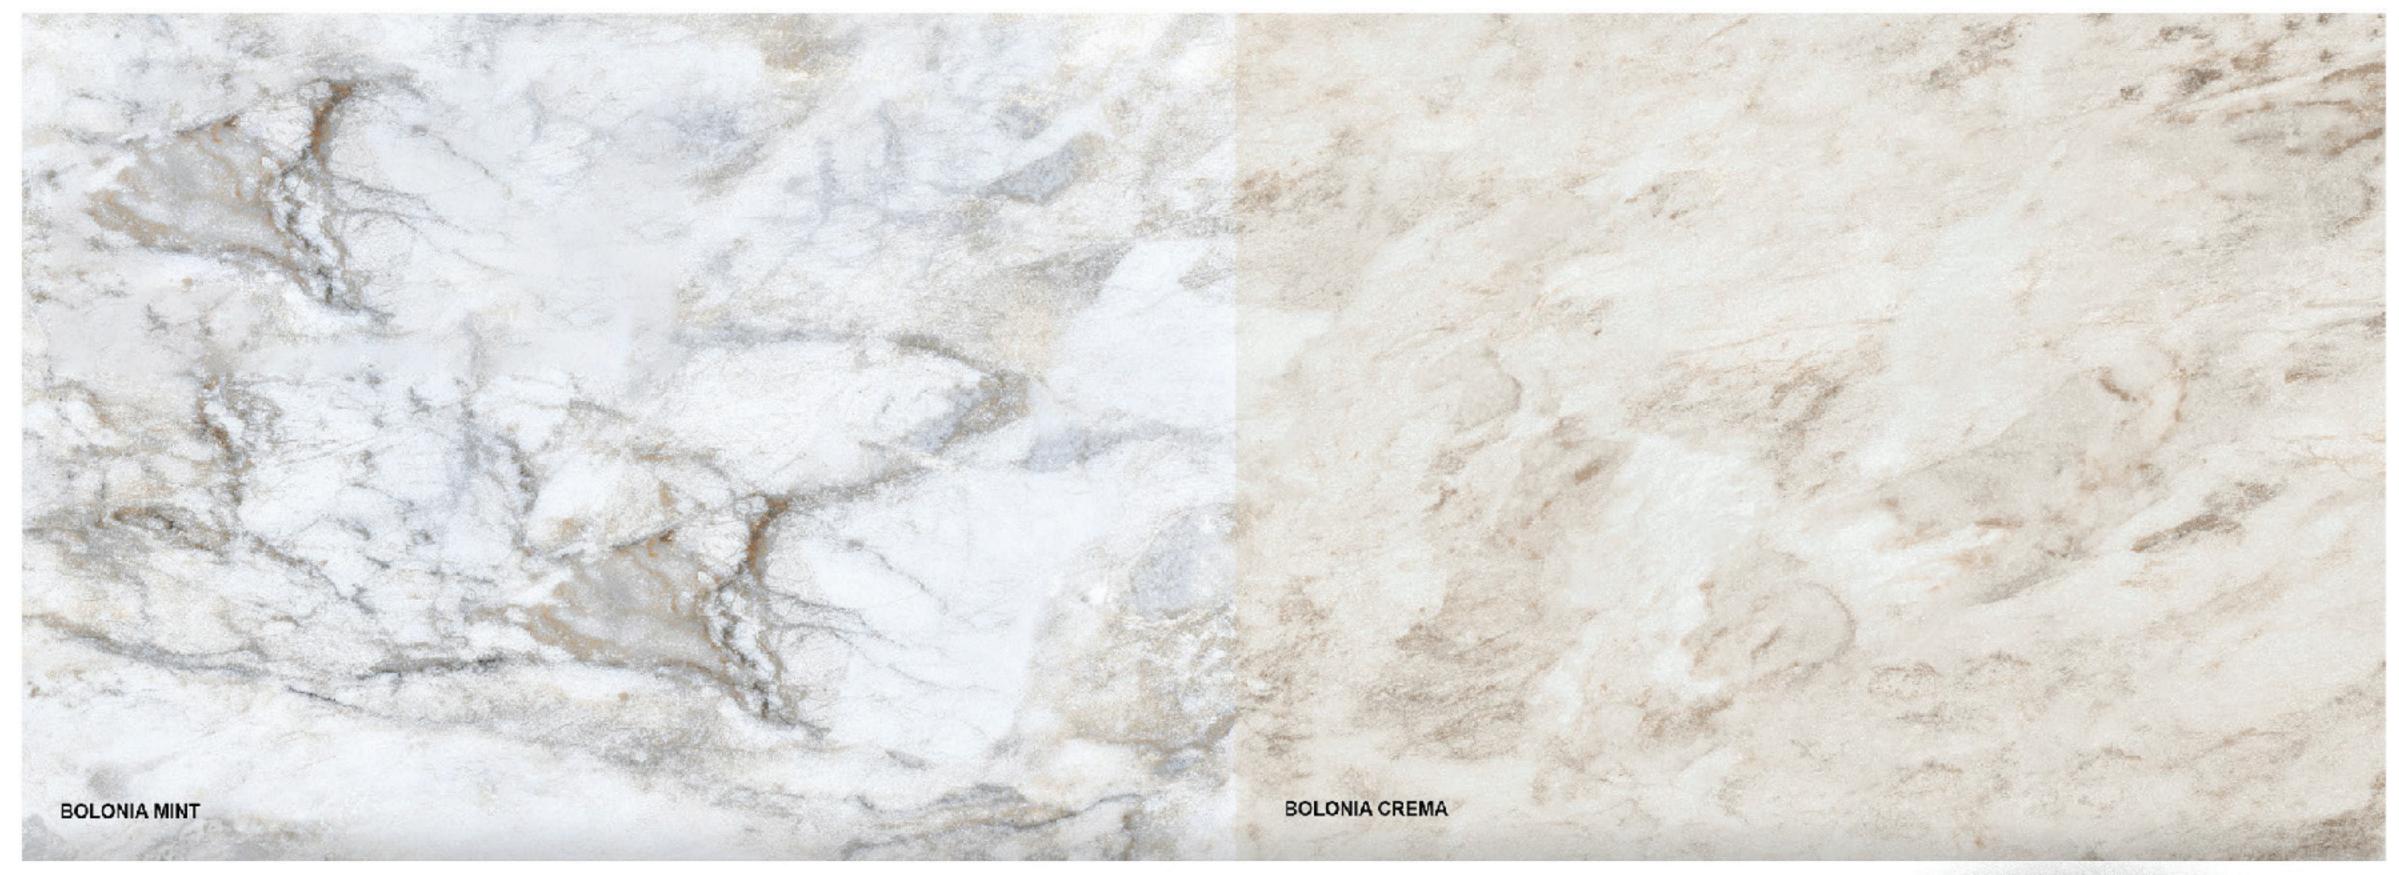

R-4

80X160cm
32"X64"

R-4

60X120cm
24"X48"

R-8

30X60cm
12"X24"

R-10

**BOLONIA CREMA** 

**BOLONIA MINT** 

R-4

80X160cm
32"X64"

R-5

60X120cm
24"X48"

R-9

30X60cm
12"X24"

R-10