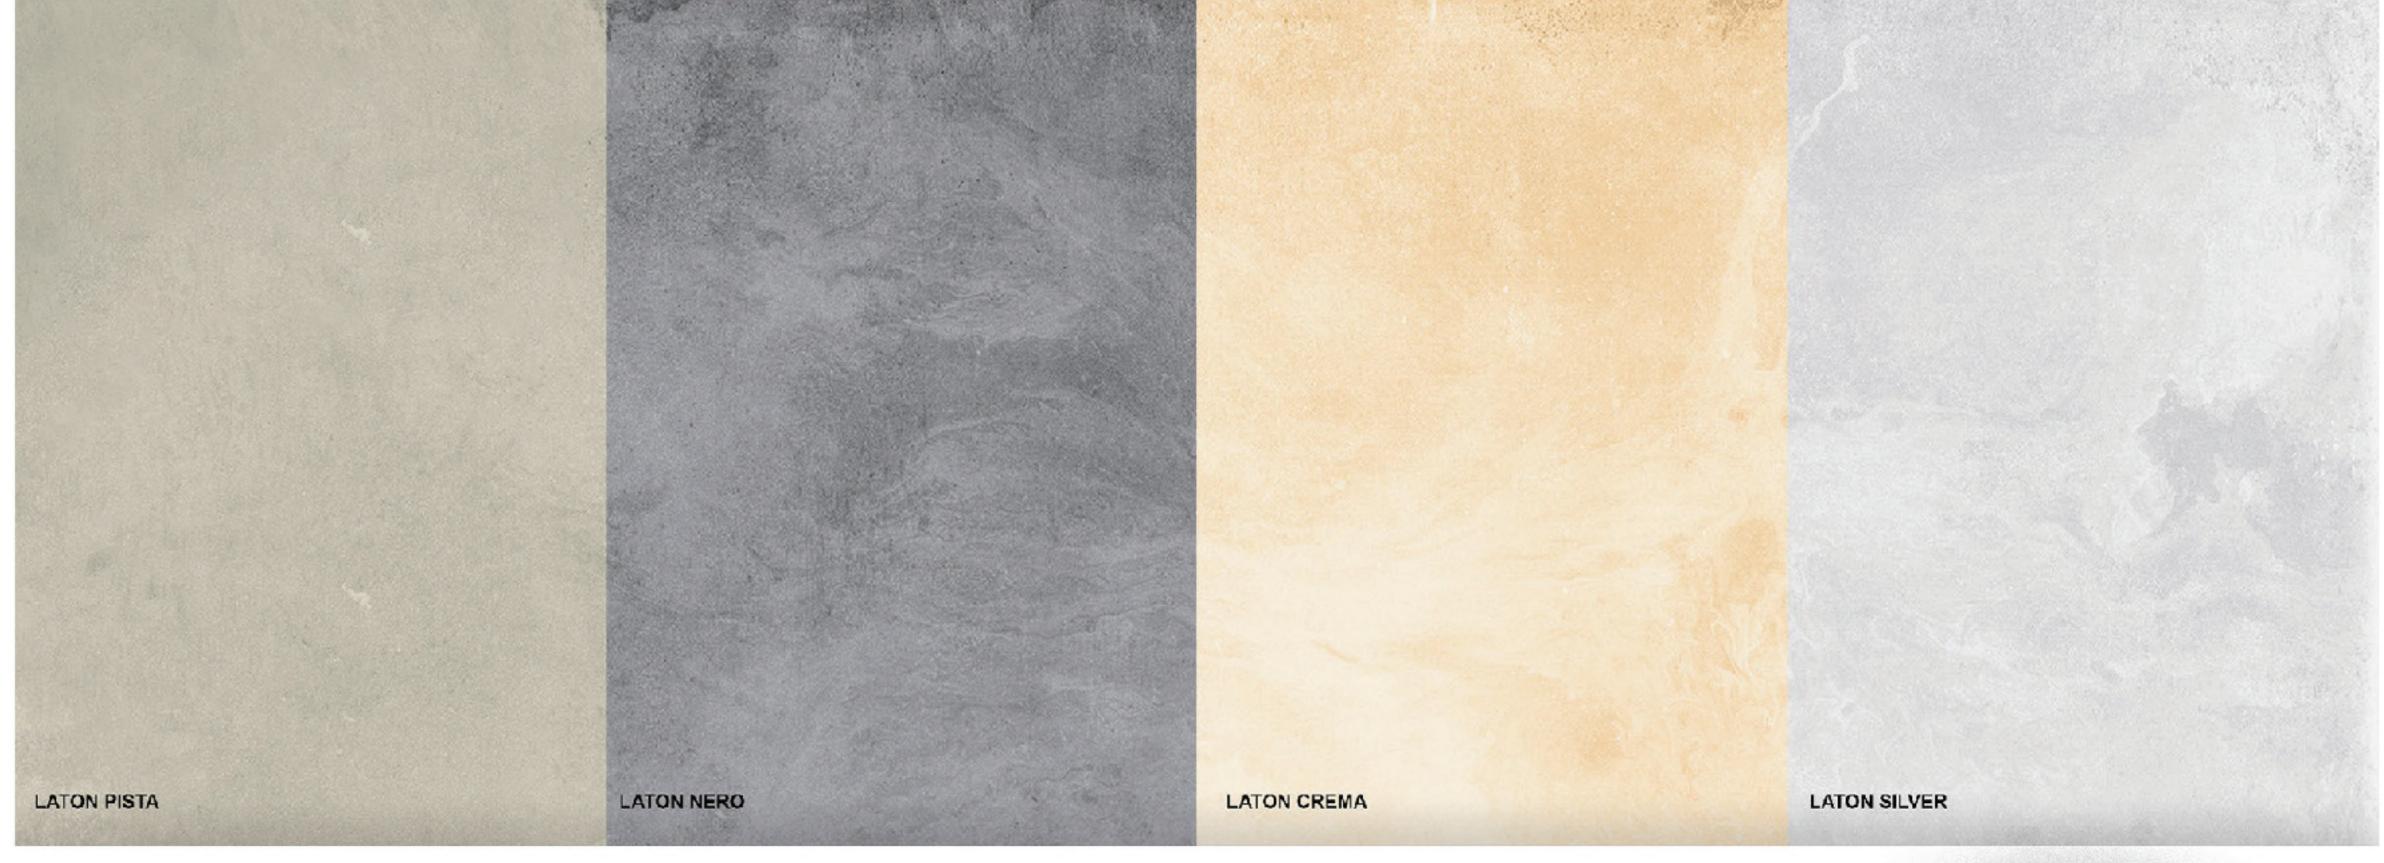

R-5

60X120cm
24"x48"

R-8

30X60cm
12"x24"

R-10

120X120cm 48"X48"

LATON SILVER

LATON CREMA