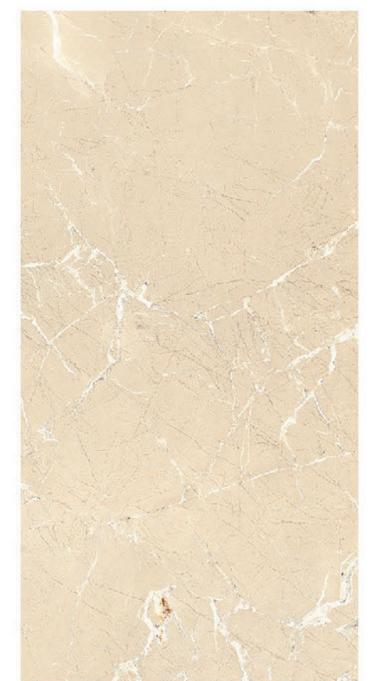

R-4

80X160cm
32"X64"

R-4

60X120cm
24"X48"

R-8

30X60cm
12"X24"

R-10

**BOLONIA CREMA** 